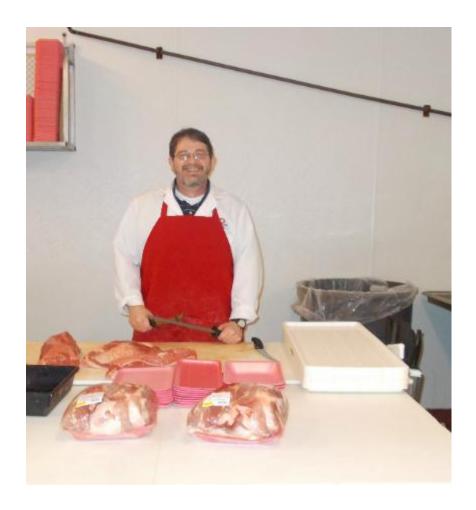

## MEAT DEPARTMENT EXPERIENCE THE QUALITY!

Our meats are cut fresh daily in the store by experienced meat cutters; not pre-cut and shipped to the store as many companies are doing now. This provides a greater variety of cuts and freshness. Our beef is from the top 30% of each grade thus providing a more flavorful and tender cut.

WE ONLY FEATURE BLACK CANYON ANGUS BEEF, BOTH USDA SELECT AND USDA CHOICE

MEAT CUT FRESH DAILY BY EXPERIENCED MEAT CUTTERS

WE ALSO HAVE A VARITY OF FRESH FISH THAT IS DELIVERED WEEKLY AND PROCESSED DAILY