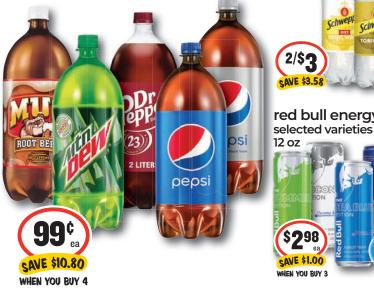

### REFRESH Me -

2 liter pepsi products selected varieties

1 liter schweppes mixers selected varieties Schwept Schweppes 2/\$3 SAVE \$3.58

red bull energy drinks