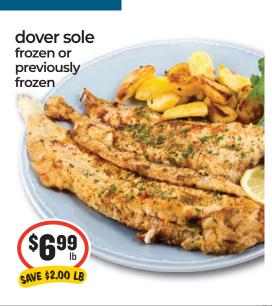

# Everson Market































SCARY SAVINGS

# Sea WHAT'S FOR DINNER —







seaport ez peel raw shrimp 16/20 ct frozen







**Everson** Prices effective 10/23/24 - 10/29/24 www.eversonmarket.com











brawny paper towels

























































































simply done storage bags







aluminum foil







SAVE \$1.40







## BEER, WINE & SPIRITS Specials -





6 pack incline cider selected varieties 12 oz cans



6 pack iron horse irish death beer 12 oz cans



12 pack modelo especial beer 12 oz cans







12 pack truly hard seltzer selected varieties 12 oz cans



vendange wine selected varieties 500 ml NDANGE VENDANGE VENDANGE \$349











— BAKERY Delights —

pumpkin loaf

\$**1**99

SAVE \$2.00

assorted varieties

**SAVE \$2.00** 

spooky cakes white or chocolate

single layer, 8 inch