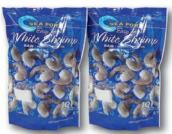

# Sea WHAT'S FOR DINNER —

seaport ez peel raw shrimp 16/20 ct frozen

**Everson** Prices effective 10/23/24 - 10/29/24 www.eversonmarket.com

brawny paper towels

simply done storage bags

aluminum foil

SAVE \$1.40