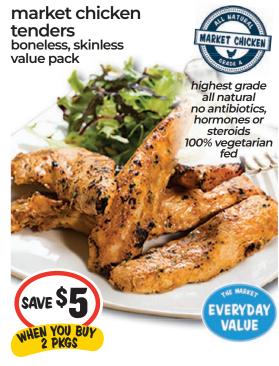

# Everson Market































SCARY SAVINGS

# Sea WHAT'S FOR DINNER —







seaport ez peel raw shrimp 16/20 ct frozen







**Everson** Prices effective 10/23/24 - 10/29/24 www.eversonmarket.com











brawny paper towels

























































































simply done storage bags







aluminum foil







SAVE \$1.40







## BEER, WINE & SPIRITS Specials -





6 pack incline cider selected varieties 12 oz cans



6 pack iron horse irish death beer 12 oz cans



12 pack modelo especial beer 12 oz cans







12 pack truly hard seltzer selected varieties 12 oz cans



vendange wine selected varieties 500 ml NDANGE VENDANGE VENDANGE \$349











— BAKERY Delights —

pumpkin loaf

\$**1**99

SAVE \$2.00

assorted varieties

**SAVE \