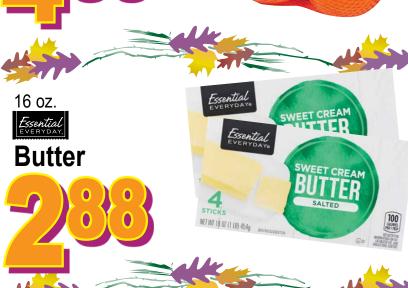

15 oz. Libby's **Pumpkin** 









|                     | SWANSON SWANSON CHICKEN PROTH