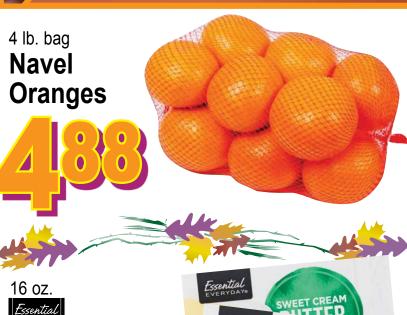

15 oz. Libby's **Pumpkin** 









|                     | SWANSON SWANSON CHICKEN PROTH