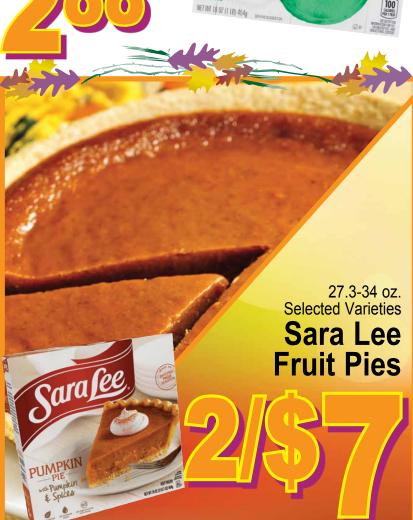

15 oz. Libby's **Pumpkin** 









|                     | SWANSON SWANSON CHICKEN PROTH