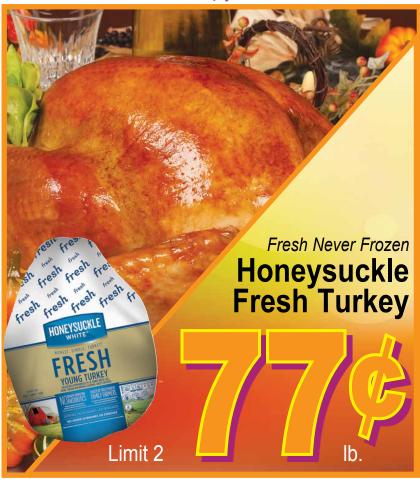

15 oz. Libby's **Pumpkin** 









|                     | SWANSON SWANSON CHICKEN PROTH