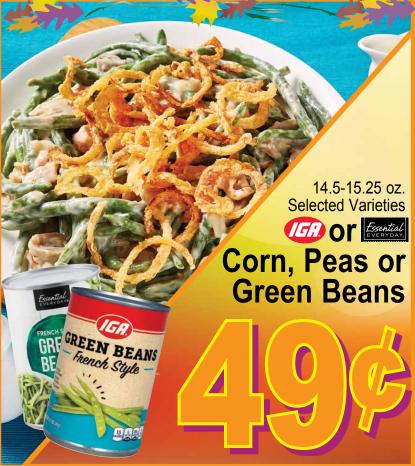

15 oz. Libby's **Pumpkin** 









|                     | SWANSON SWANSON CHICKEN PROTH