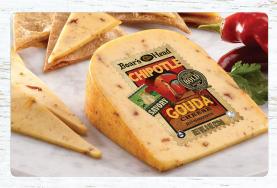

#### Boar's **Head**

#### Chipotle Gouda Cheese \$7.99/Lb.

Infused with smoky chipotle spice and zesty peppers and then hand-rubbed with a rich chipotle powder for extra bold flavor.