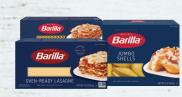

Barilla Shells or Lasagna 2 For \$5 Selected Varieties. 8-16 oz. Package

Starbucks Coffee or K-Cups \$7.99 Selected Varieties. 11-12 oz. or 10 Ct.

Cheetos or Fritos Chips \$3.69 Selected Varieties. 8-10 oz. Package