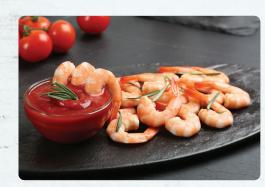

#### Wild Caught Argentine Shrimp \$11.99/Lb.

Great for Cocktails and Louies! Make seafood a healthy part of your weekly menu. Previously Frozen.