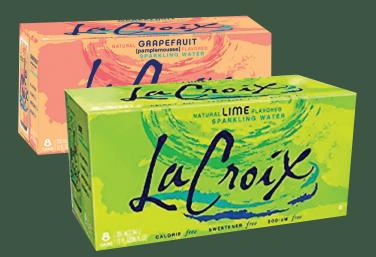

# La Croix Sparkling Water 2 For \$8+crv

There are no sugars, sweeteners, or artificial ingredients contained in, nor added. Selected Varieties. 8 Pack/12 oz. Cans.

Rao's Pasta Sauce \$7.99 Selected Varieties. 15-24 oz. Jar