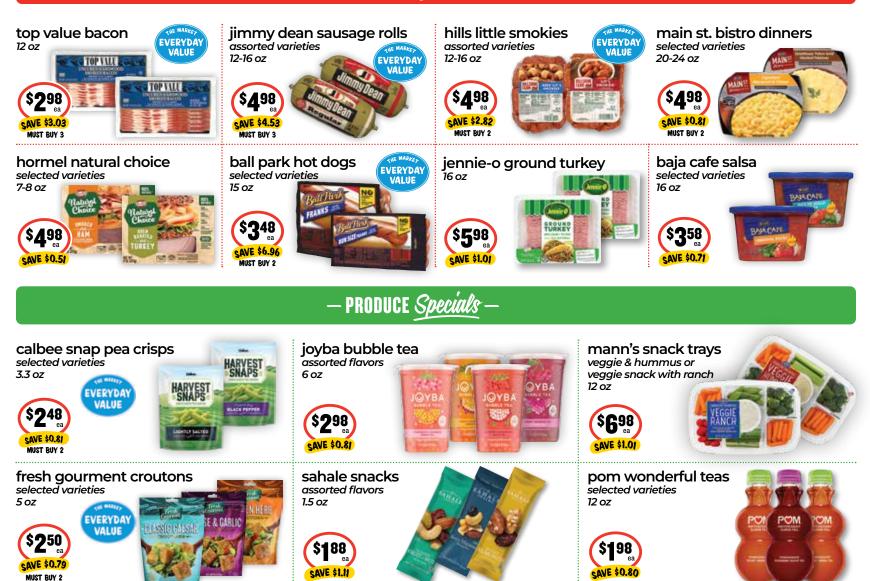

s pasta sauce

SAVE \$1.00

selected varieties

\$164

SAVE \$1.65

selected varieties

16 oz

ea

adams peanut butter

24 oz

Quany

lunts

NO-STIR

TPIE

Hunts

4.5 oz

general mills bugles original or nacho cheese 7.5 oz J.F FRUIT PIE BIDGEDUN \$**2**49 apple SAVE \$2.50









EVERYDAY VALUE \$ 100







keebler cookies RKE selected varieties 8.5-12 oz VALUE enne 38 ea







- HOUSEHOLD & Cleaning -



All items may not be available in all locations.

## Coupon CORNER











STORE COUPON • 1/22/25 TO 1/28/25







STORE COUPON • 1/22/25 TO 1/28/25



STORE COUPON • 1/22/25 TO 1/28/25



STORE COUPON • 1/22/25 TO 1/28/25

## bulk swedish fish



STORE COUPON • 1/22/25 TO 1/28/25





FIRST 1

STORE COUPON • 1/22/25 TO 1/28/25 bulk tart dried cherries







## — MEAT Specials