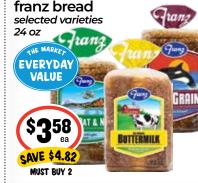

Prices effective 1/22/25 – 1/28/25 www.foodpavilion.com



All items may not be available in all locations.



heinz yellow mustard 8 oz



nature valley granola bars selected varieties 4.68-8.9 oz







mccormick taco seasoning

R

1400

R

Tacc

selected varieties

n.

1 oz



COTTAGE CHEESE

ea

SAVE \$2.15

general mills chex mix selected varieties 8-8.8 oz





**Ş1** 

CAVE \$1.75

NO-STIR

franz fruit pie

selected varieties

Jung

¢ 99

hunt's pasta sauce

SAVE \$1.00

selected varieties

\$164

SAVE \$1.65

selected varieties

16 oz

ea

adams peanut butter

24 oz

Quany

lunts

NO-STIR

TPIE

Hunts

4.5 oz

general mills bugles original or nacho cheese 7.5 oz J.F FRUIT PIE BIDGEDUN \$**2**49 apple SAVE \$2.50









EVERYDAY VALUE \$ 100







keebler cookies RKE selected varieties 8.5-12 oz VALUE enne 38 ea







- HOUSEHOLD & Cleaning -



All items may not be available in all locations.

## Coupon CORNER











STORE COUPON • 1/22/25 TO 1/28/25







STORE COUPON • 1/22/25 TO 1/28/25



STORE COUPON • 1/22/25 TO 1/28/25



STORE COUPON • 1/22/25 TO 1/28/25

## bulk swedish fish



STORE COUPON • 1/22/25 TO 1/28/25





FIRST 1

STORE COUPON • 1/22/25 TO 1/28/25 bulk tart dried cherries







## — MEAT Specials