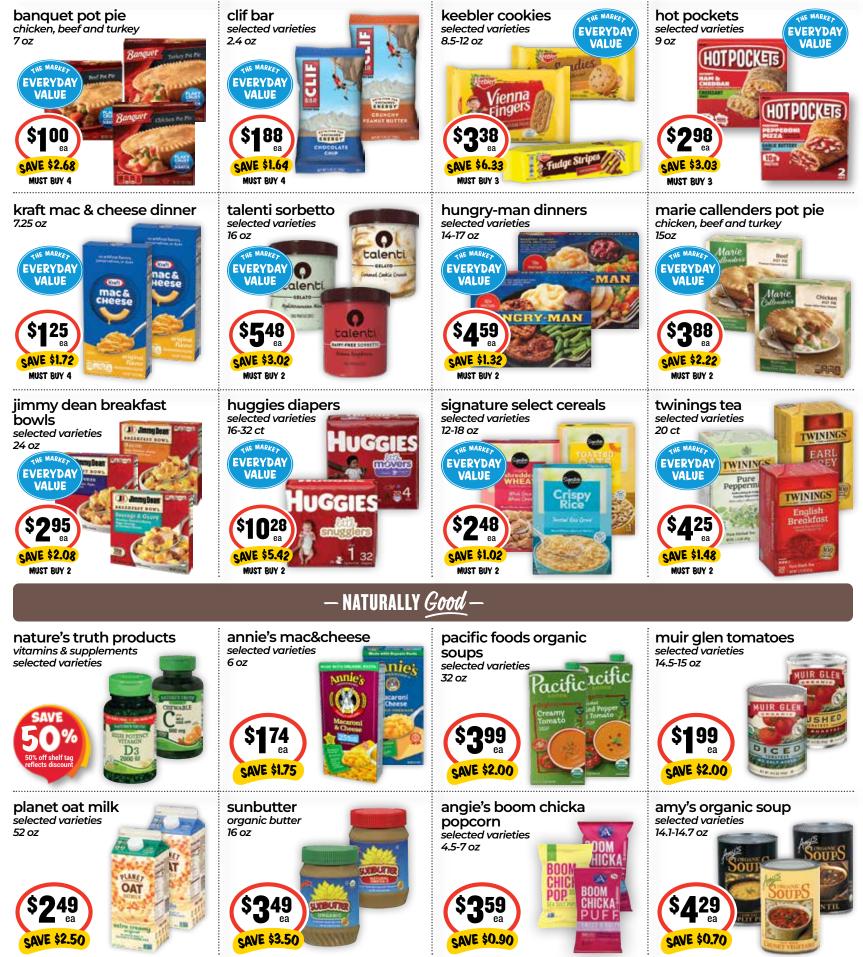

Hunts

4.5 oz

general mills bugles original or nacho cheese 7.5 oz J.F FRUIT PIE BIDGEDUN \$**2**49 apple SAVE \$2.50

EVERYDAY VALUE \$ 100

keebler cookies RKE selected varieties 8.5-12 oz VALUE enne 38 ea