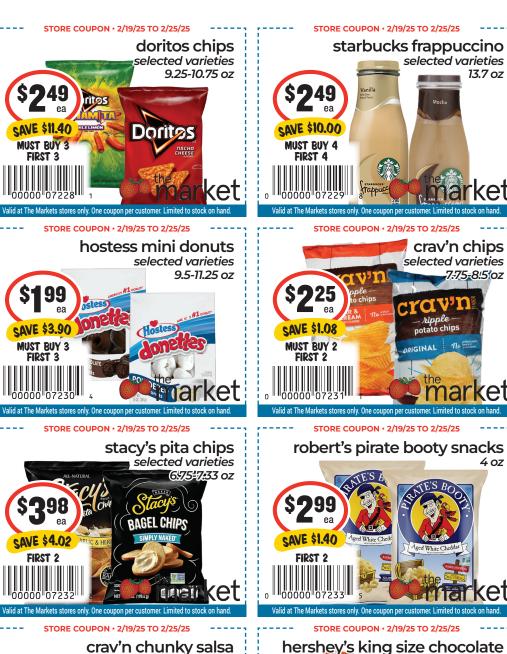

We reserve the right to limit quantities and correct pricing errors in store.



## PRICES EFFECTIVE FEBRUARY 19, 2025 - FEBRUARY 25, 2025











## taylor farms salad blends





## zola coconut water natural, with pulp or espresso





All items may not be available in all locations.

79.256. / pg 19

































pg 18 / 79.256. www.themarketswa.com All items may not be available in all locations.

79.256. / pg 3

































## PRICES EFFECTIVE FEBRUARY 19, 2025 - FEBRUARY 25, 2025

































All items may not be available in all locations.

79.256. / pg 5



















www.themarketswa.com



































































































79.256./pg 13





selected varieties

15.5 oz



selected varieties

crav'n chips

7:75-8:5 oz

selected varieties

13.7 oz