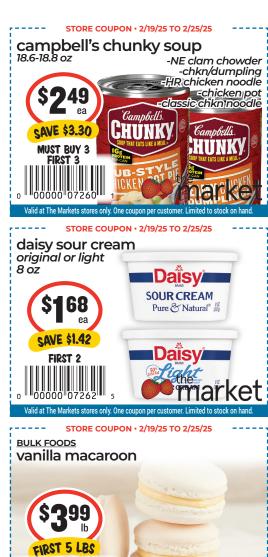

www.themarketswa.com











We reserve the right to limit quantities and correct pricing errors in store.



## PRICES EFFECTIVE FEBRUARY 19, 2025 - FEBRUARY 25, 2025











## taylor farms salad blends





## zola coconut water natural, with pulp or espresso





All items may not be available in all locations.

79.256. / pg 19

































pg 18 / 79.256. www.themarketswa.com All items may not be available in all locations.

79.256. / pg 3

































## PRICES EFFECTIVE FEBRUARY 19, 2025 - FEBRUARY 25, 2025

































All items may not be available in all locations.

79.256. / pg 5



















www.themarketswa.com



































































































79.256./pg 13





selected varieties

15.5 oz



selected varieties

crav'n chips

7:75-8:5 oz

selected varieties

13.7 oz