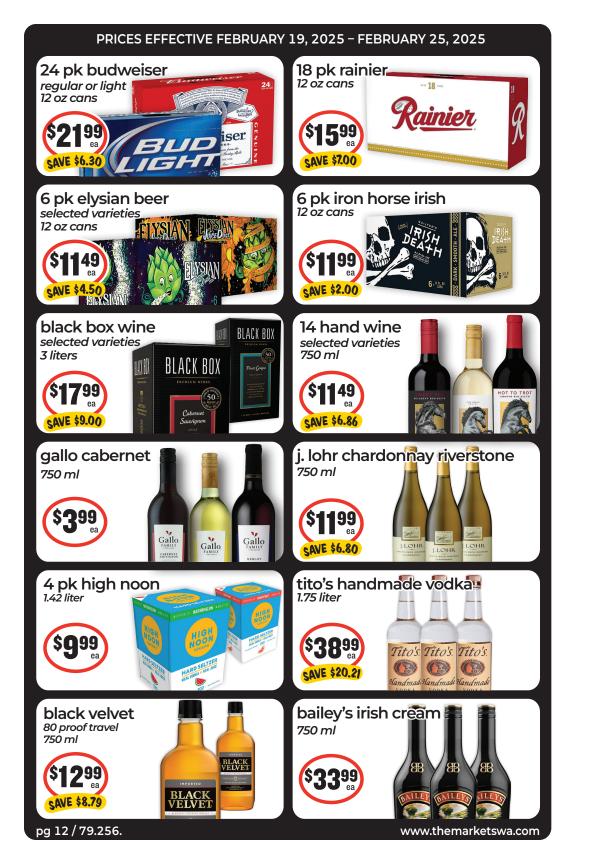

om











We reserve the right to limit quantities and correct pricing errors in store.



## PRICES EFFECTIVE FEBRUARY 19, 2025 - FEBRUARY 25, 2025











## taylor farms salad blends





## zola coconut water natural, with pulp or espresso





All items may not be available in all locations.

79.256. / pg 19

































pg 18 / 79.256. www.themarketswa.com All items may not be available in all locations.

79.256. / pg 3

































## PRICES EFFECTIVE FEBRUARY 19, 2025 - FEBRUARY 25, 2025

































All items may not be available in all locations.

79.256. / pg 5



















www.themarketswa.com



































































































79.256./pg 13





selected varieties

15.5 oz



selected varieties

crav'n chips

7:75-8:5 oz

selected varieties

13.7 oz