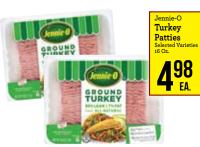

## **DELI MEAT** specials

Jennie-O Fresh Ground Turkey Selected Varieties 16 Oz.

**Italian Meatballs** Selected Varieties

Johnsonville Pork Links, Patties or Ground Sausage Selected Varieties 10 to 16 Oz.