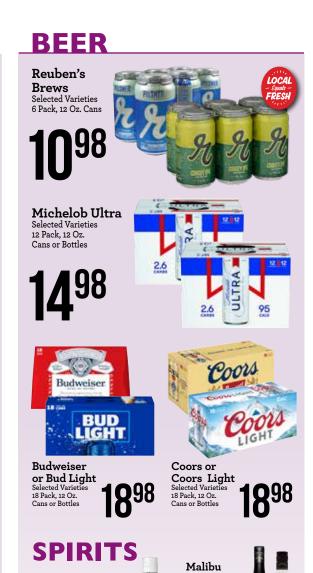

iced **Smoked Bacon** Selected Varieties

Oscar Mayer Sliced Bacon Selected Varieties 12 to 16 Oz.

Oscar Mayer Basic Lunchables Selected Varieties 3.2 to 4.4 Oz.





A&W, RC Cola or **Sunkist Products Selected Varieties** 12 Pack, 12 Oz. Cans



**TopoChico Sabores** Sparkling Water **Selected Varieties** 8 Pack, 12 Oz. Cans



Coke Products Selected Varieties 6 Pack, 7.5 Oz. Cans or 6 Pack, 16.9 Oz.



A&W Root Beer or **Sunkist Products** Selected Varieties 8 Pack, 12 Oz. Bottles



Powerade Sports Drink Selected Varieties 8 Pack, 12 Oz. Bottles



Snapple **Beverages** Selected Varieties 6 Pack, 16 Oz. Bottles

snapp

snapple 598

BodyArmor SuperDrinkSelected Varieties 16 Oz. Bottle



Vitamin Water Selected Varieties 20 Oz. Bottles



Smart Water Selected Varieties Liter Bottle