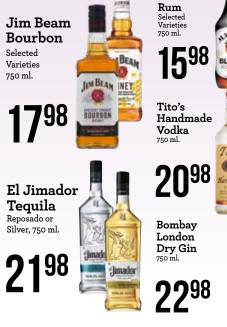

ed **Smoked Bacon** Selected Varieties

Oscar Mayer Sliced Bacon Selected Varieties 12 to 16 Oz.

Oscar Mayer Basic Lunchables Selected Varieties 3.2 to 4.4 Oz.





A&W, RC Cola or **Sunkist Products Selected Varieties** 12 Pack, 12 Oz. Cans



**TopoChico Sabores** Sparkling Water **Selected Varieties** 8 Pack, 12 Oz. Cans



Coke Products Selected Varieties 6 Pack, 7.5 Oz. Cans or 6 Pack, 16.9 Oz.



A&W Root Beer or **Sunkist Products** Selected Varieties 8 Pack, 12 Oz. Bottles



Powerade Sports Drink Selected Varieties 8 Pack, 12 Oz. Bottles



Snapple **Beverages** Selected Varieties 6 Pack, 16 Oz. Bottles

snapp

snapple 598

BodyArmor SuperDrinkSelected Varieties 16 Oz. Bottle



Vitamin Water Selected Varieties 20 Oz. Bottles



Smart Water Selected Varieties Liter Bottle