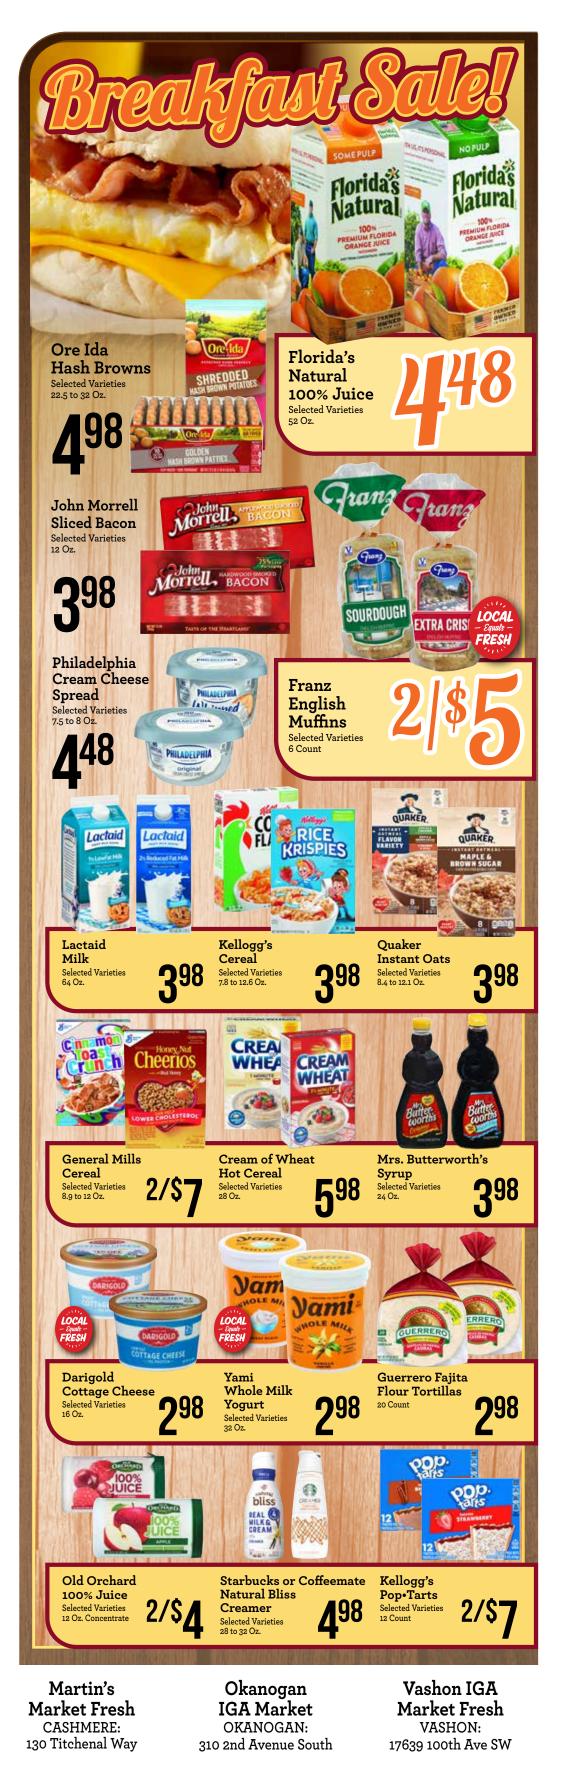

**Prices effective** March 12–18, 2025



## **Achieved Excellence**

- In Customer ServiceStore Condition/Appearance
- Locally Owned & Operated





PRSRT STD U.S. POSTAGE PORTLAND, OR PORTLAND, OR PECRWDS RESIDENTIAL RESIDENTIAL RESIDENTIAL Wray's IGA Market Fresh YAKIMA: 7200 W. Nob Hill Blvd. YAKIMA: 401 W. Nob Hill Blvd. YAKIMA: 5605 Summitview SELAH: 121 E. 3rd Ave.

IGA\_P1

Items & prices may vary by location. Some items may not be available at all stores. No Sales to Dealers, restaurants or institutions. Sales in retail quantities only. Quantities of some items may be limited and subject to availability. Not responsible for typographical or pictorial errors. We reserve the right to correct all printer errors. Minimum purchase may be required.
PRINTED ON RECYCLED MATERIAL. © 2025 NORTHWEST GROCERS, LLC