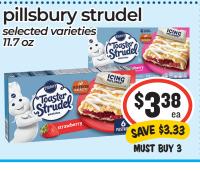

## - RIGHT OUT OF THE Oven -

ranch bread SAVE \$1.50

jin hwa whole bbq pork log **\$11**99 SAVE \$2.00 FIRST 2 LBS