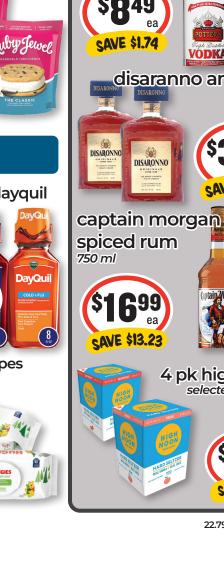

## - HOUSEHOLD & Cleaning

FIRST 2

6<sup>99</sup>

SAVE \$13.23

**SAVE \$5.16** 

999

4 pk high noon

selected varieties