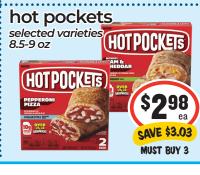

### – MEAT *Specials –*

buddig lunch meat

EVERYDAY VALUE

selected varieties

Buddig

**SAVE \$1.20** 

**MUST BUY 4** 

johnsonville