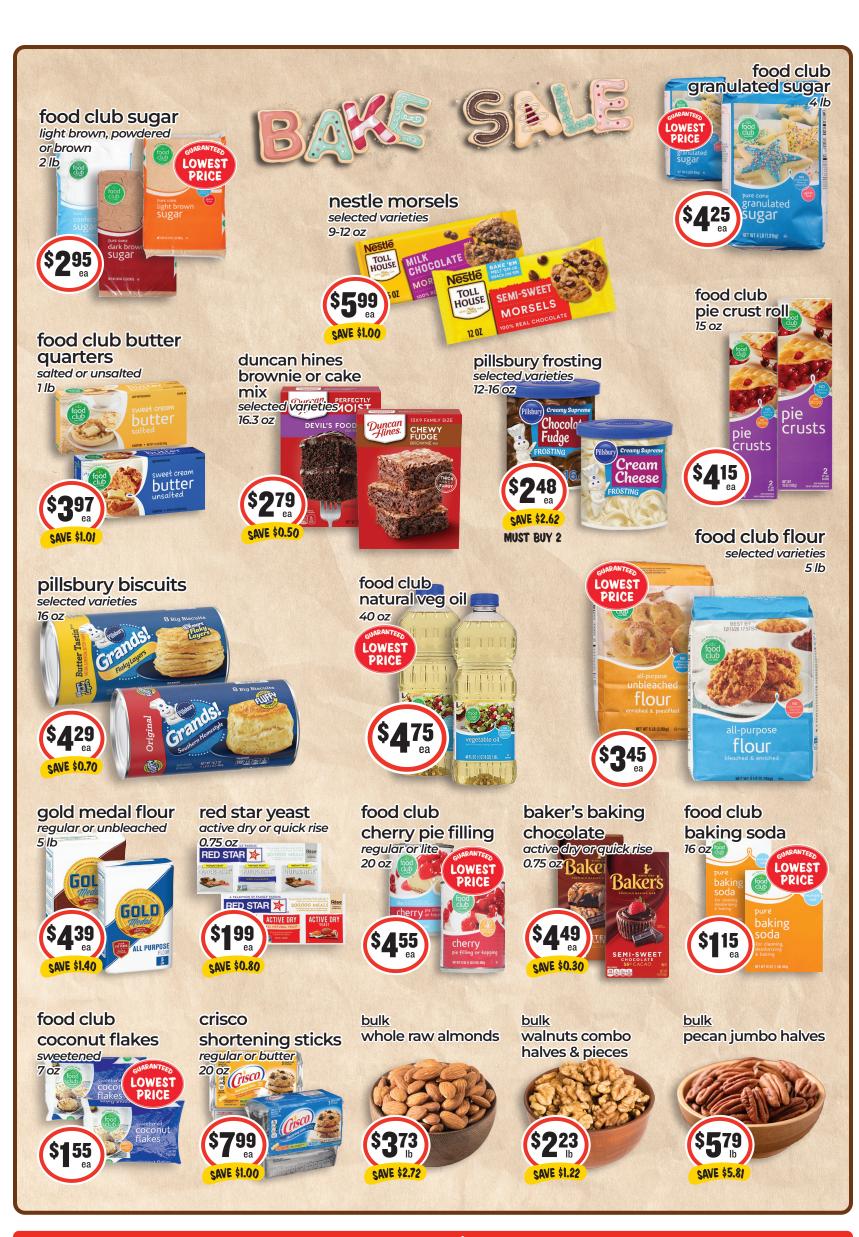

varieties 18 oz







\$195



tim's chips

12pk pepsi, coke & 7 up products selected varieties 12 oz cans



selected varieties 7.5 oz Tim's

SAVE \$1.00

selected varieties 28 oz

powerade

8 pk bubly selected varieties 8/12 oz cans



20oz coke products



general meals bugles or chex mix selected varieties 7.5-8.8 oz SAVE \$0.70

snapple tea selected varieties 64 oz snapple **SAVE \$0.98** 

dasani water **24/**16.9 oz



SAVE \$5.00

## - RIGHT OUT OF THE Oven -





ranch bread SAVE \$1.50









jin hwa whole bbq pork log **\$11**99 SAVE \$2.00 FIRST 2 LBS

# - NATURALLY Good -









SAVE \$0.30







## - HOUSEHOLD & Cleaning

















FIRST 2



6<sup>99</sup>

SAVE \$13.23



**SAVE \$5.16** 

999

4 pk high noon

selected varieties

1.42 liters

ea

SAVE \$12.40



### – MEAT *Specials –*

buddig lunch meat

EVERYDAY VALUE

selected varieties

Buddig

**SAVE \$1.20** 

**MUST BUY 4** 

johnsonville

19 oz

24 oz

EVERYDAY

assorted varieties

**SAVE \$1.01** 

baja cafe salsa

bratswurst or italian sausage

pico de gallo, restaurant style or medium



daily's big buy bacon

**SAVE \$4.50** 

MUST BUY 3

jennie-O ground turkey 76 oz

GROUND TURKEY

hebrew national

ea

SAVE \$1.01

guerrerotortillas

LNATURA

beef franks

selected varieties

9.43-12 oz

caseras 20 ct















































































movie style or butter