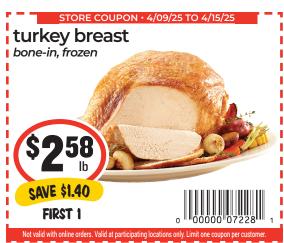

### – MEAT *Specials –*

buddig lunch meat

EVERYDAY VALUE

selected varieties

Buddig

**SAVE \$1.20** 

**MUST BUY 4** 

johnsonville