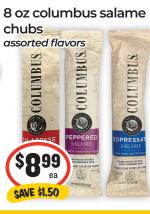

### – MEAT *Specials –*

buddig lunch meat

EVERYDAY VALUE

selected varieties

Buddig

**SAVE \$1.20** 

**MUST BUY 4** 

johnsonville