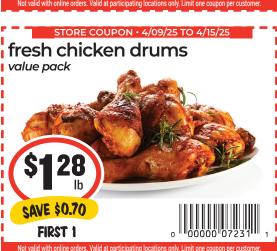

### – MEAT *Specials –*

buddig lunch meat

EVERYDAY VALUE

selected varieties

Buddig

**SAVE \$1.20** 

**MUST BUY 4** 

johnsonville