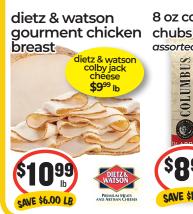

### – MEAT *Specials –*

buddig lunch meat

EVERYDAY VALUE

selected varieties

Buddig

**SAVE \$1.20** 

**MUST BUY 4** 

johnsonville