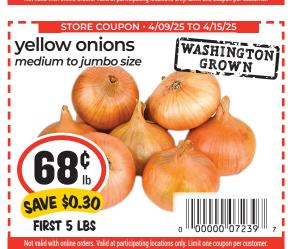

$11**99 SAVE \$2.00 FIRST 2 LBS

# - NATURALLY Good -









SAVE \$0.30







## - HOUSEHOLD & Cleaning

















FIRST 2



6<sup>99</sup>

SAVE \$13.23



**SAVE \$5.16** 

999

4 pk high noon

selected varieties

1.42 liters

ea

SAVE \$12.40



### – MEAT *Specials –*

buddig lunch meat

EVERYDAY VALUE

selected varieties

Buddig

**SAVE \$1.20** 

**MUST BUY 4** 

johnsonville

19 oz

24 oz

EVERYDAY

assorted varieties

**SAVE \$1.01** 

baja cafe salsa

bratswurst or italian sausage

pico de gallo, restaurant style or medium



daily's big buy bacon

**SAVE \$4.50** 

MUST BUY 3

jennie-O ground turkey 76 oz

GROUND TURKEY

hebrew national

ea

SAVE \$1.01

guerrerotortillas

LNATURA

beef franks

selected varieties

9.43-12 oz

caseras 20 ct















































































movie style or butter