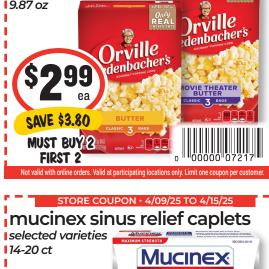

guerrerotortillas

LNATURA

beef franks

selected varieties

9.43-12 oz

caseras 20 ct

movie style or butter