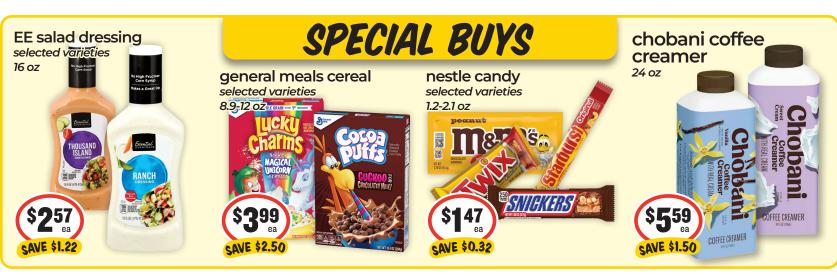

12pk pepsi, coke & 7 up products selected varieties 12 oz cans

selected varieties 7.5 oz Tim's

SAVE \$1.00

selected varieties 28 oz

powerade

8 pk bubly selected varieties 8/12 oz cans

20oz coke products

general meals bugles or chex mix selected varieties 7.5-8.8 oz SAVE \$0.70