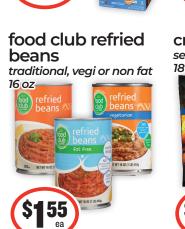

food club sour

cream

food club olives

sliced

3.8 oz

crav'n meal starter selected varieties 18 oz

\$195

tim's chips