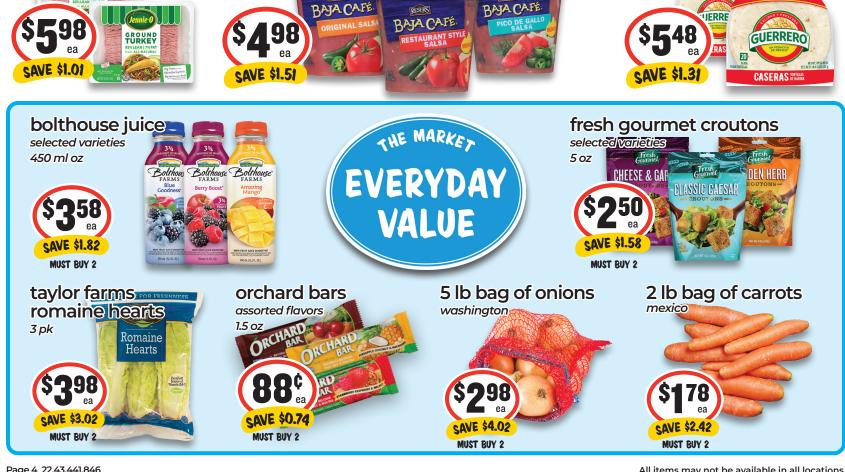

19 oz

24 oz

EVERYDAY

assorted varieties

**SAVE \$1.01** 

baja cafe salsa

bratswurst or italian sausage

pico de gallo, restaurant style or medium