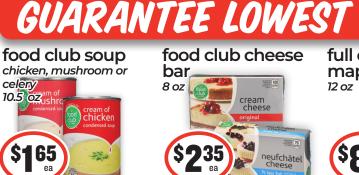

food club sour

cream

food club olives

sliced

3.8 oz

crav'n meal starter selected varieties 18 oz

\$195

tim's chips