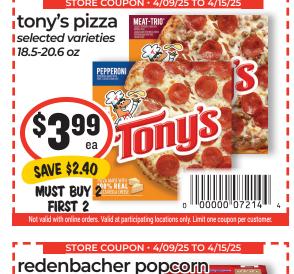

Good -









SAVE \$0.30







## - HOUSEHOLD & Cleaning

















FIRST 2



6<sup>99</sup>

SAVE \$13.23



**SAVE \$5.16** 

999

4 pk high noon

selected varieties

1.42 liters

ea

SAVE \$12.40



### – MEAT *Specials –*

buddig lunch meat

EVERYDAY VALUE

selected varieties

Buddig

**SAVE \$1.20** 

**MUST BUY 4** 

johnsonville

19 oz

24 oz

EVERYDAY

assorted varieties

**SAVE \$1.01** 

baja cafe salsa

bratswurst or italian sausage

pico de gallo, restaurant style or medium



daily's big buy bacon

**SAVE \$4.50** 

MUST BUY 3

jennie-O ground turkey 76 oz

GROUND TURKEY

hebrew national

ea

SAVE \$1.01

guerrerotortillas

LNATURA

beef franks

selected varieties

9.43-12 oz

caseras 20 ct















































































movie style or butter