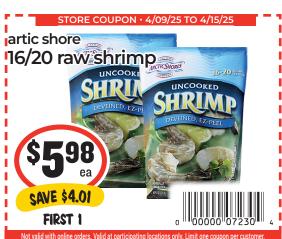

### – MEAT *Specials –*

buddig lunch meat

EVERYDAY VALUE

selected varieties

Buddig

**SAVE \$1.20** 

**MUST BUY 4** 

johnsonville