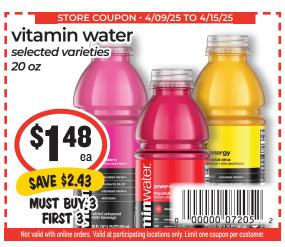

12pk pepsi, coke & 7 up products selected varieties 12 oz cans

selected varieties 7.5 oz Tim's

SAVE \$1.00

selected varieties 28 oz

powerade

8 pk bubly selected varieties 8/12 oz cans

20oz coke products

general meals bugles or chex mix selected varieties 7.5-8.8 oz SAVE \$0.70