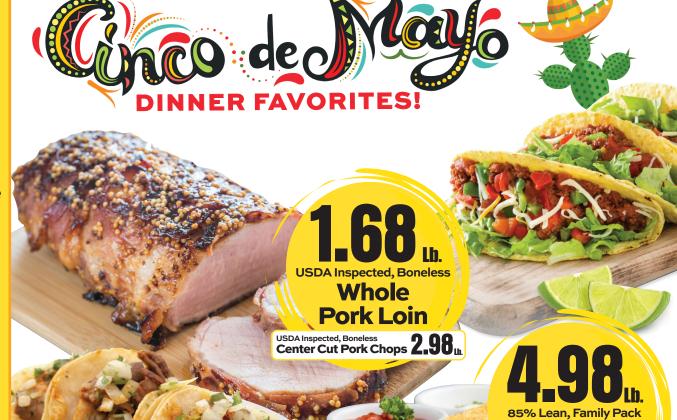

# Petrucci

12 To 14-Oz., Stadium Brats Or Selected **Johnsonville Smoked Sausage** 

**Daisy Squeeze** Sour Cream

**Folgers** Classic Roast

**Folgers K-Cup** 

16 To 18-Oz., Selected **Innovasian Entrees** 

Sold in 10-Lb Bag @ \$7.80 **Fresh Chicken Leg Quarters** 