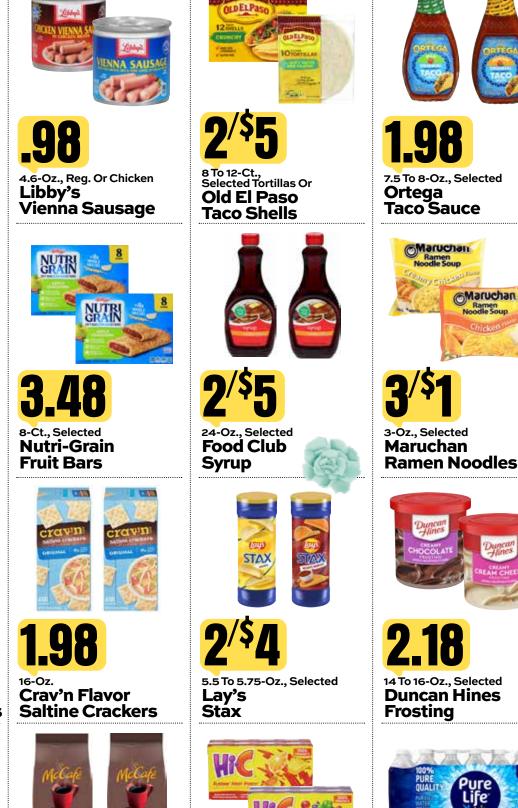

Pork Ribs

**Baby Back** Pork Ribs

80% Lean, Family Pack **Fresh** Ground

Chuck

**Boneless** London Broil

Family Pack **Fresh Chicken Drumsticks** 

**Chicken Wings** 

<u>4.98</u> 1.00 12 To 16-Oz., Selected **Oscar Mayer Sliced Bacon** 

BUY ONE, GET ONE

FREE

7.5 To 16-Oz., Selected

**Or Pretzels** 

**Utz Kettle Chips** 

9

7.5 To 8-Oz., Selected Taco Sauce

3-Oz., Selected Maruchan

14 To 16-Oz., Selected **Duncan** Hines Frosting

Handi-Foil **Cake Pans** 

2.48 12 To 32-Oz., Selected Mueller's Pasta

8-Oz., Selected **Food Club Panko Breadcrumbs** 

18-Oz., Selected **KC Masterpiece** 