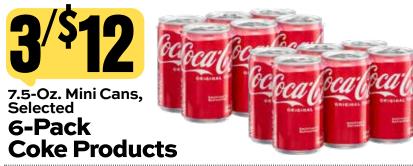

### **DAIRY & FROZEN**



Food Club Sour Cream



10.66-Oz. **That's Smart American** Sandwich Slices



**Blended Yogurt** 







10-Ct., Selected **Food Club** Waffles



36.3 To 38.8-Oz., Selected Wild Mike's Ultimate Pizza





Daisy

8-Oz. Spray Or 12-Oz., Squeeze Parkay Margarine



Yoplait Go-Gurt



whipp

**Food Club Whipped** 

16-Oz.

Topping





9.5 To 14.4-Oz., Selected **Birds Eye** Vegetables



14 To 15-Oz., Selected **Marie Callender's Pot Pies** 



**Kraft American** Singles





4-Ct. Street Corn Or 11 To 18-Oz., Selected **Pictsweet Frozen** Vegetables







52-Oz. Apple Juice Or **Daily Sun** Orange Juice



41-Oz. Tub Parkay Spread

100-Ct., Selected Totino's Pizza Rolls

4 To 9-Ct., Selected **Blue Bunny Novelties** 

#### **THIRST REFRESHMENTS!** BG

























050725IGA4\_ds\_DOS



050725FlapIGA1\_ds\_DOS

# H

THAT'S SMART!®













14-Oz., Squeeze That's Smart Yellow Mustard