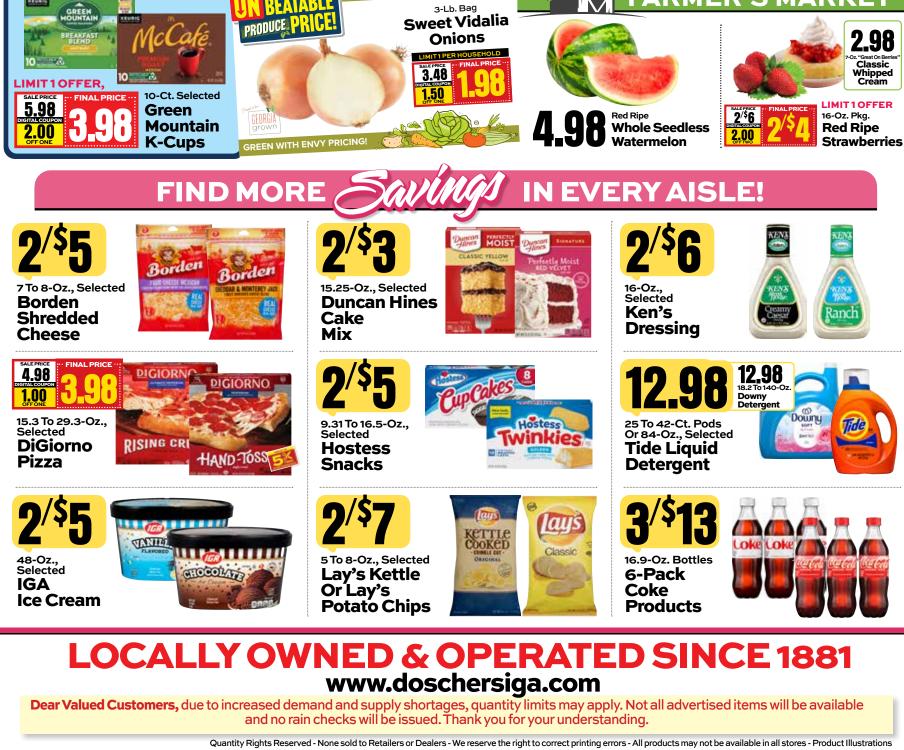

**Beef Hash** 

Or 15-Oz.

22 To 30-Oz., Selected Malt O' Meal Cereal

12-Oz. Medium Roast **McCafe Ground Coffee** 

Juice

**HOUSEHOLD ESSENTIALS** 

5 12 To 30-Ct. Tablets Or 4 To 8-Oz. Liquid, Selected

Pepto Bismol