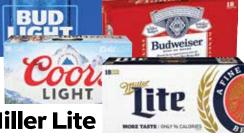

### **DAIRY & FROZEN**



Food Club Sour Cream



10.66-Oz. **That's Smart American** Sandwich Slices



**Blended Yogurt** 







10-Ct., Selected **Food Club** Waffles



36.3 To 38.8-Oz., Selected Wild Mike's Ultimate Pizza





Daisy

8-Oz. Spray Or 12-Oz., Squeeze Parkay Margarine



Yoplait Go-Gurt



whipp

**Food Club Whipped** 

16-Oz.

Topping





9.5 To 14.4-Oz., Selected **Birds Eye** Vegetables



14 To 15-Oz., Selected **Marie Callender's Pot Pies** 



**Kraft American** Singles





4-Ct. Street Corn Or 11 To 18-Oz., Selected **Pictsweet Frozen** Vegetables







52-Oz. Apple Juice Or **Daily Sun** Orange Juice



41-Oz. Tub Parkay Spread

100-Ct., Selected Totino's Pizza Rolls

4 To 9-Ct., Selected **Blue Bunny Novelties** 

#### **THIRST REFRESHMENTS!** BG

























050725IGA4\_ds\_DOS



050725FlapIGA1\_ds\_DOS

# H

THAT'S SMART!®













14-Oz., Squeeze That's Smart Yellow Mustard