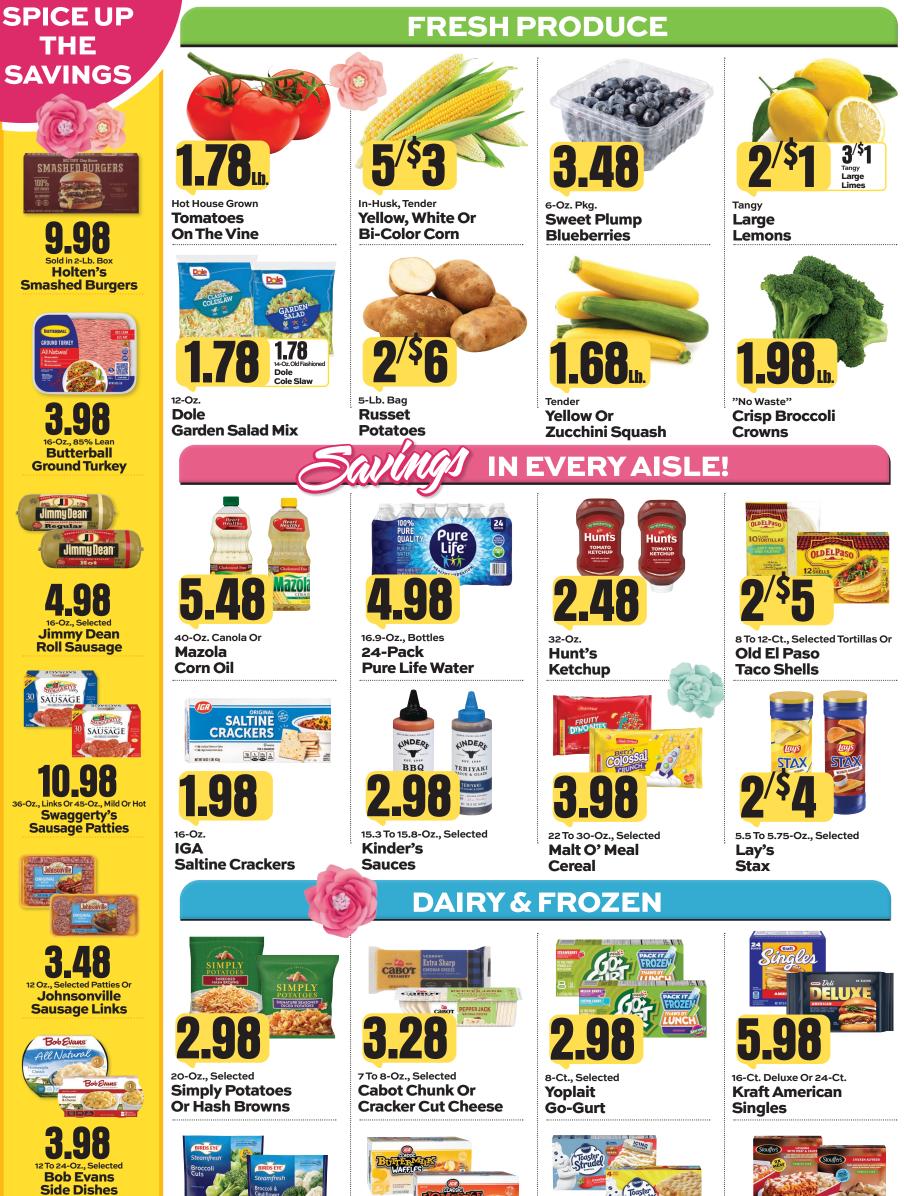

050725IGA1\_b\_WST

**Curly's Pulled Pork BBQ** 

**Cookie &** Cream

Donut

OLD FASHIONER

9.5 To 14.4-Oz., Selected **Birds Eye** Vegetables

49-Oz., Double Laver

Lemon Cake

Luscious

7.2 To 11.7-Oz. Selected Scrambles Or 28 To 40-Oz., Selected Family Size **Pillsbury Toaster Strudels** 

Stouffer's **Entrees** 

8-Inch

**Bakery Fresh** 

**Blueberry Pie** 

o. Bag @ \$13.90 Party Wings