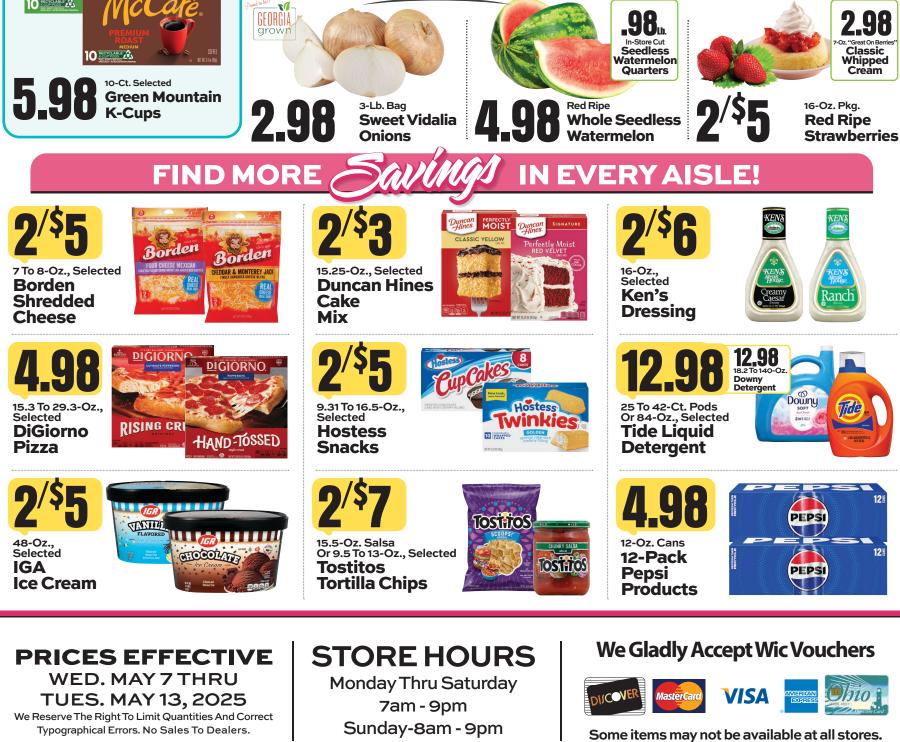

2-Ct. 13x19, Selected Handi-Foil Cake Pans 050725FlapIGA1\_b\_BS

Check Out Our Website At www.westside.iga.com Or www.minford.iga.com