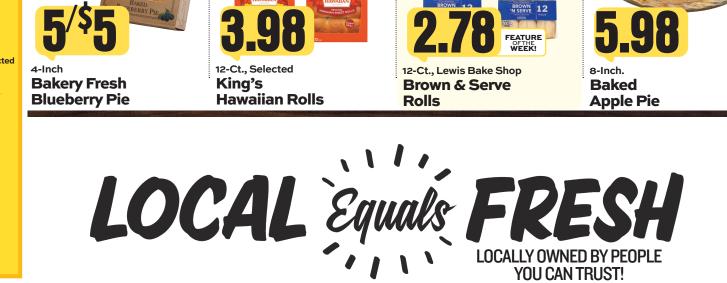

Luscious

7.2 To 11.7-Oz. Selected Scrambles Or 28 To 40-Oz., Selected Family Size **Pillsbury Toaster Strudels** 

Stouffer's **Entrees** 

8-Inch

**Bakery Fresh** 

**Blueberry Pie** 

o. Bag @ \$13.90 Party Wings