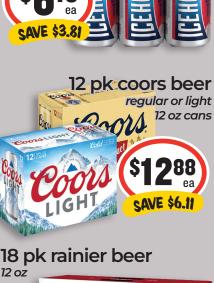

12 02 **18** CAN

ainiet

BEER, WINE & SPIRITS-

6 pk new belgium

brianna's salad

BRIANI

dressing

12 oz