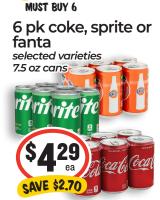

## - Snack TIME -

SAVE \$2.46

red bull selected varieties 12 oz cansi EVERYDAY VALUE **SAVE \$3.00** 

8 pk spindrift selected varieties 12 oz cans spindrift pindrift 699 ea SAVE \$0.50

starbucks iced energy drink selected varieties 12 oz cans **SAVE \$2.98** 