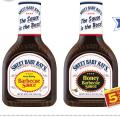

15-Oz. Turkey Or Selected Ball Park **Meat Franks** 

15 To 16-Oz., Oscar Mayer Turkey, Cheese or Beef Franks

Sugardale

2.48 SnowFloss Kraut

**98** 12-0z. Custard Stand Hot Dog Chili

22 To 28-Oz., Selected Bush's