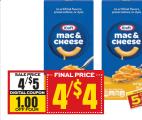

2<sup>/\$</sup>6

1.00

12-Oz., Selected

Lawry's

**Marinade** 

7.25-Oz., Blue Box Original Kraft Mac & Cheese

9.5 To 13-Oz., Selected **Chips Ahoy! Cookies** 

.3 To 3.9-Oz., Selected Pudding Or Jell-O **Gelatin Mix** 