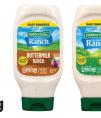

Genuine Vidalia **Sweet Yellow Onions** 

**Mayer Bros** Lemonade

12-Pk. Cans, Selected **Arizona** Tea

2.12 To 3.5-Oz., Selected

**McCormick** 

**Grill Mates** 

1.5 To 4.1-Oz., Selected Idahoan **Potatoes** 