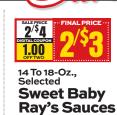

15-Oz. Turkey Or Selected Ball Park **Meat Franks** 

15 To 16-Oz., Oscar Mayer Turkey, Cheese or Beef Franks

Sugardale

2.48 SnowFloss Kraut

**98** 12-0z. Custard Stand Hot Dog Chili

22 To 28-Oz., Selected Bush's