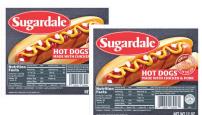

15-Oz. Turkey Or Selected Ball Park **Meat Franks** 

15 To 16-Oz., Oscar Mayer Turkey, Cheese or Beef Franks

Sugardale

2.48 SnowFloss Kraut

**98** 12-0z. Custard Stand Hot Dog Chili

22 To 28-Oz., Selected Bush's