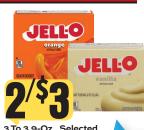

2<sup>/\$</sup>6

1.00

12-Oz., Selected

Lawry's

**Marinade** 

7.25-Oz., Blue Box Original Kraft Mac & Cheese

9.5 To 13-Oz., Selected **Chips Ahoy! Cookies** 

.3 To 3.9-Oz., Selected Pudding Or Jell-O **Gelatin Mix** 