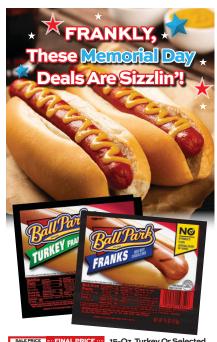

15-Oz. Turkey Or Selected Ball Park **Meat Franks** 

15 To 16-Oz., Oscar Mayer Turkey, Cheese or Beef Franks

Sugardale

2.48 SnowFloss Kraut

**98** 12-0z. Custard Stand Hot Dog Chili

22 To 28-Oz., Selected Bush's