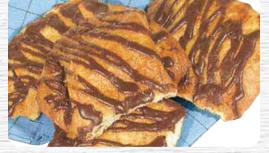

**Two-Bite** 

Coconut

10 oz. Pkg.

Macaroons

\$3.99/Pkg.

2 FOR **Fresh Baked** Filled Croissant Selected varieties. / 2.6-3.17 oz.