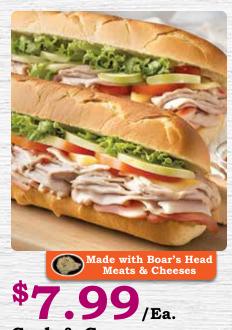

## \$16.99/Lb. Smoked **Beef Brisket** Tender and meaty.

WESTRIDGE

8.99/Lb. **Boar's Head** Provolone Cheese Fresh sliced to your order.

Grab & Go Sub Sandwich Selected varieties. / 12 oz.

Mexican **Corn Salad** A great tasting side dish.