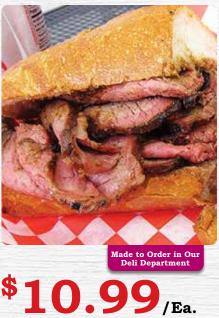

U.S.D.A. CHOICE **2** FOR **5** Tender Large Artichokes Meaty, flavorful hearts.

Beef Tri-Tip Sandwich

Great main or side dish.

Tender & meaty.

Makes great sandwiches.

Available in Our Bakery

\$**2.99**/Ea. Stonefire Naan Bread Selected varieties. 8.8 oz. Pkg.