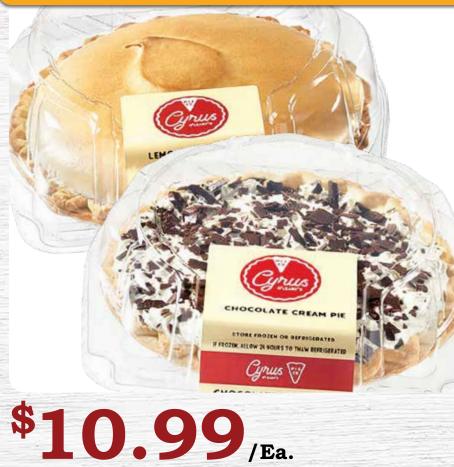

### Juice and Coffee Bar

Cyrus O' Leary Cream Pie

Selected varieties. / 42 oz.

\$5.99/Medium **Sweet Heat Juice** Sweet & spicy beverag

\$3.99/Medium Cappuccino

WELSH CHEDDAR

**Specialty Cheese Picks** 

Quick & Easy Meal Deals