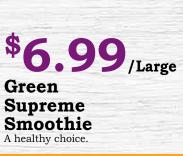

### Juice and Coffee Bar

Cyrus O' Leary Cream Pie

Selected varieties. / 42 oz.

\$5.99/Medium **Sweet Heat Juice** Sweet & spicy beverag

\$3.99/Medium Cappuccino

WELSH CHEDDAR

**Specialty Cheese Picks** 

Quick & Easy Meal Deals