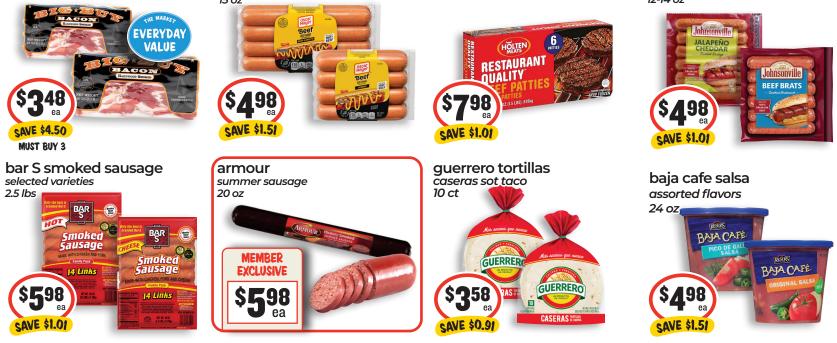

# Coupon CORNER

daily's big buy bacon <sup>16 oz</sup> oscar mayer hot dogs beef, bunlength or jumbo franks restaurant beef patties 24 oz johnsonville brats selected varieties