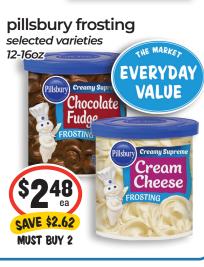

Prices effective 6/11/25 - 6/17/25















# fresh perfect burger ground beef











#### red cherries

natural anti-infammatory source of melatonin and potassium, fat free



Scan the QR code at the bottom of cover to create

### 8 ct franz bread



#### tim's cascade chips

selected varieties



12 pk pepsi products

selected varieties



### Sea WHAT'S FOR DINNER —













































**SAVE \$1.20** 

MUST BUY 4









































sunchip chips selected varieties



### 6 pk coke, sprite or



### 6 pk snapple tea



24 pk arrowhead water 16.9 oz bottles













## — DELI Delights —











### — NATURALLY Good

### full circle organic beans



**GH** creators selected varieties 6.5-8 oz CRETORS

CRETORS



# fit crunch studel strawberry 1.62 oz

kettle chips selected varieties 7.5 OZ EFFE KRINKLE SAVE \$0.90

### - HOUSEHOLD & Cleaning -

#### northern bath tissue 6 rolls



old spice deodorant

selected varieties

SAVE \$0.14 vanity fair napkins

simply done

trash bags

13 gal & 30 gal



### purex detergent selected varieties



6 oz

purina beggin strips friskies party mix selected varieties



always infinity

selected varieties

13-22 ct

# BEER, WINE & SPIRITS-6p