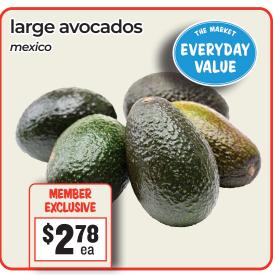

### — PRODUCE Specials -

WHOLL

mann's snack trays

calabee snap pea crisps

crispy green singles

wholly guacamole

classic or spicy

SAVE \$1.01