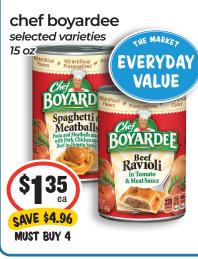

# - Sea What's for Dinner -

All items may not be available in all locat

**SAVE \$1.20** 

MUST BUY 4

sunchip chips selected varieties