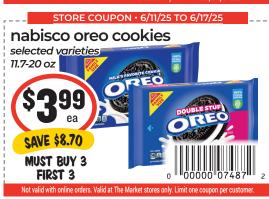

ORS



# fit crunch studel strawberry 1.62 oz

kettle chips selected varieties 7.5 OZ EFFE KRINKLE SAVE \$0.90

# - HOUSEHOLD & Cleaning -

#### northern bath tissue 6 rolls



old spice deodorant

selected varieties

SAVE \$0.14 vanity fair napkins

simply done

trash bags

13 gal & 30 gal



#### purex detergent selected varieties



6 oz

purina beggin strips friskies party mix selected varieties



always infinity

selected varieties

13-22 ct

# BEER, WINE & SPIRITS-6pk elysian beer selected varieties 12 oz cans **SAVE \$5.21**

#### 12 pk bale breaker beer variety pack or topcutter 12 oz cans



24 pk budweiser regular or light



#### 6 pk white claw selected varieties



# 6 pk corona beer

extra or light 12 oz bottles



## 6 pk alaskan amber ale



# Coupon CORNER































# — THE Organie SPOT —







# — MEAT *Specials -*

















# — PRODUCE *Specials* -





Page 4 79.256.