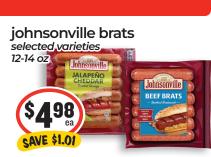

5 OZ EFFE KRINKLE SAVE \$0.90

# - HOUSEHOLD & Cleaning -

#### northern bath tissue 6 rolls



old spice deodorant

selected varieties

SAVE \$0.14 vanity fair napkins

simply done

trash bags

13 gal & 30 gal



#### purex detergent selected varieties



6 oz

purina beggin strips friskies party mix selected varieties



always infinity

selected varieties

13-22 ct

# BEER, WINE & SPIRITS-6pk elysian beer selected varieties 12 oz cans **SAVE \$5.21**

#### 12 pk bale breaker beer variety pack or topcutter 12 oz cans



24 pk budweiser regular or light



#### 6 pk white claw selected varieties



# 6 pk corona beer

extra or light 12 oz bottles



## 6 pk alaskan amber ale



# Coupon CORNER































# — THE Organie SPOT —







# — MEAT *Specials -*

















# — PRODUCE *Specials* -





Page 4 79.256.