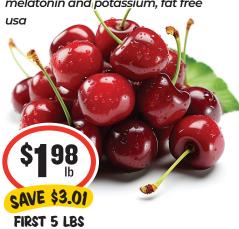

#### red cherries

natural anti-infammatory source of melatonin and potassium, fat free

Scan the QR code at the bottom of cover to create your account