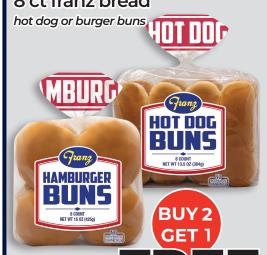

Prices effective 6/11/25 - 6/17/25

# SUFFIFTEF























# FATHER'S DAY



#### red cherries

natural anti-infammatory source of melatonin and potassium, fat free



Scan the QR code at the bottom of cover to create your account

## 8 ct franz bread



FREE

#### tim's cascade chips

selected varieties



FREE

## 12 pk pepsi products

selected varieties



# - Sea What's for Dinner -















All items may not be available in all locat





























**SAVE \$1.20** 

MUST BUY 4









































sunchip chips selected varieties



# 6 pk coke, sprite or



### 6 pk snapple tea



24 pk arrowhead water 16.9 oz bottles













# — DELI Delights —











# — NATURALLY Good

#### full circle organic beans



**GH** creators selected varieties 6.5-8 oz CRETORS

CRETORS



# fit crunch studel strawberry 1.62 oz

kettle chips selected varieties 7.5 OZ EFFE KRINKLE SAVE \$0.90

# - HOUSEHOLD & Cleaning -

#### northern bath tissue 6 rolls



old spice deodorant

selected varieties

SAVE \$0