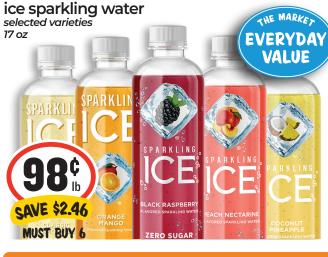

# - Sea What's for Dinner -

All items may not be available in all locat

**SAVE \$1.20** 

MUST BUY 4

sunchip chips selected varieties