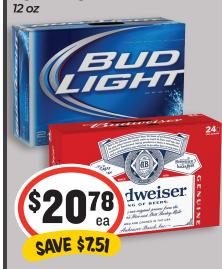

#### 12 pk bale breaker beer variety pack or topcutter 12 oz cans

24 pk budweiser regular or light