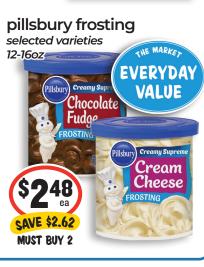

Prices effective 6/11/25 - 6/17/25

# SUFFIFTEF























# FATHER'S DAY



#### red cherries

natural anti-infammatory source of melatonin and potassium, fat free



Scan the QR code at the bottom of cover to create your account

## 8 ct franz bread



FREE

#### tim's cascade chips

selected varieties



FREE

## 12 pk pepsi products

selected varieties



# - Sea What's for Dinner -















All items may not be available in all locat





























**SAVE \$1.20** 

MUST BUY 4









































sunchip chips selected varieties



# 6 pk coke, sprite or



### 6 pk snapple tea



24 pk arrowhead water 16.9 oz bottles













# — DELI Delights —











# — NATURALLY Good

#### full circle organic beans



**GH** creators selected varieties 6.5-8 oz CRETORS

CRETORS



# fit crunch studel strawberry 1.62 oz

kettle chips selected varieties 7.5 OZ EFFE KRINKLE SAVE \$0.90

# - HOUSEHOLD & Cleaning -

#### northern bath tissue 6 rolls



old spice deodorant

selected varieties

SAVE \$0.14 vanity fair napkins

simply done

trash bags

13 gal & 30 gal



#### purex detergent selected varieties



6 oz

purina beggin strips friskies party mix selected varieties



always infinity

selected varieties

13-22 ct

# BEER, WINE & SPIRITS-6pk ely