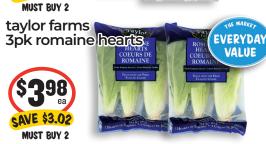

-

#### northern bath tissue 6 rolls



old spice deodorant

selected varieties

SAVE \$0.14 vanity fair napkins

simply done

trash bags

13 gal & 30 gal



#### purex detergent selected varieties



6 oz

purina beggin strips friskies party mix selected varieties



always infinity

selected varieties

13-22 ct

# BEER, WINE & SPIRITS-6pk elysian beer selected varieties 12 oz cans **SAVE \$5.21**

#### 12 pk bale breaker beer variety pack or topcutter 12 oz cans



24 pk budweiser regular or light



#### 6 pk white claw selected varieties



# 6 pk corona beer

extra or light 12 oz bottles



## 6 pk alaskan amber ale



# Coupon CORNER































# — THE Organie SPOT —







# — MEAT *Specials -*

















# — PRODUCE *Specials* -





Page 4 79.256.