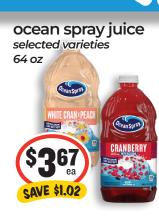

#### red cherries

natural anti-infammatory source of melatonin and potassium, fat free

Scan the QR code at the bottom of cover to create your account