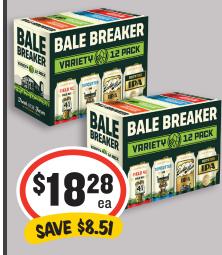

#### 12 pk bale breaker beer variety pack or topcutter 12 oz cans

24 pk budweiser regular or light