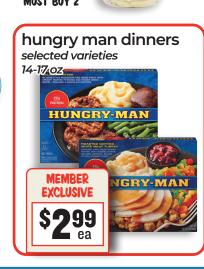

# - Sea What's for Dinner -

All items may not be available in all locat

**SAVE \$1.20** 

MUST BUY 4

sunchip chips selected varieties