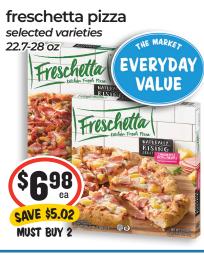

# - Sea What's for Dinner -

All items may not be available in all locat

**SAVE \$1.20** 

MUST BUY 4

sunchip chips selected varieties