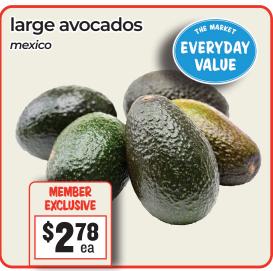

Prices effective 6/11/25 - 6/17/25















## fresh perfect burger ground beef











#### red cherries

natural anti-infammatory source of melatonin and potassium, fat free



Scan the QR code at the bottom of cover to

### 8 ct franz bread



### tim's cascade chips

selected varieties

7.5 oz HAWAIIAN. Original

### 12 pk pepsi products

selected varieties



### Sea WHAT'S FOR DINNER —



## cod fillet previously frozen

SAVE \$4.0







































**SAVE \$1.20** 

MUST BUY 4









































sunchip chips selected varieties



## 6 pk coke, sprite or



### 6 pk snapple tea



24 pk arrowhead water 16.9 oz bottles













## — DELI Delights —











## — NATURALLY Good

### full circle organic beans



**GH** creators selected varieties 6.5-8 oz CRETORS

CRETORS



## fit crunch studel strawberry 1.62 oz

ke