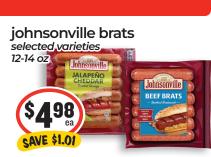

EFFE KRINKLE SAVE \$0.90

## - HOUSEHOLD & Cleaning -

#### northern bath tissue 6 rolls



old spice deodorant

selected varieties

SAVE \$0.14 vanity fair napkins

simply done

trash bags

13 gal & 30 gal



### purex detergent selected varieties



6 oz

purina beggin strips friskies party mix selected varieties



always infinity

selected varieties

13-22 ct

# BEER, WINE & SPIRITS-6pk elysian beer selected varieties 12 oz cans **SAVE \$5.21**

#### 12 pk bale breaker beer variety pack or topcutter 12 oz cans



24 pk budweiser regular or light



#### 6 pk white claw selected varieties



### 6 pk corona beer

extra or light 12 oz bottles



### 6 pk alaskan amber ale



# Coupon CORNER































## — THE Organie SPOT —







## — MEAT *Specials -*

















## — PRODUCE *Specials* -





Page 4 79.256.