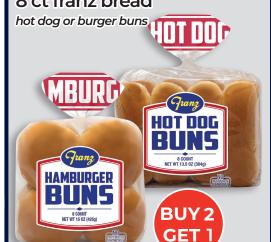

Prices effective 6/11/25 - 6/17/25















## fresh perfect burger ground beef











#### red cherries

natural anti-infammatory source of melatonin and potassium, fat free



Scan the QR code at the bottom of cover to

### 8 ct franz bread



### tim's cascade chips

selected varieties

7.5 oz HAWAIIAN. Original

### 12 pk pepsi products

selected varieties



### Sea WHAT'S FOR DINNER —



## cod fillet previously frozen

SAVE \$4.0







































**SAVE \$1.20** 

MUST BUY 4









































sunchip chips selected varieties



## 6 pk coke, sprite or



### 6 pk snapple tea



24 pk arrowhead water 16.9 oz bottles













## — DELI Delights —











## — NATURALLY Good

### full circle organic beans



**GH** creators selected varieties 6.5-8 oz CRETORS

CRETORS



## fit crunch studel strawberry 1.62 oz

kettle chips selected varieties 7.5 OZ EFFE KRINKLE SAVE \$0.90

## - HOUSEHOLD & Cleaning -

#### northern bath tissue 6 rolls



old spice deodorant

selected vari