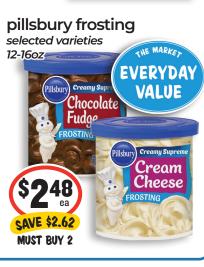

Prices effective 6/11/25 - 6/17/25















## fresh perfect burger ground beef











#### red cherries

natural anti-infammatory source of melatonin and potassium, fat free



Scan the QR code at the bottom of cover to

### 8 ct franz bread



### tim's cascade chips

selected varieties

7.5 oz HAWAIIAN. Original

### 12 pk pepsi products

selected varieties



### Sea WHAT'S FOR DINNER —



## cod fillet previously frozen

SAVE \$4.0







































**SAVE \$1.20** 

MUST BUY 4









































sunchip chips selected varieties



## 6 pk coke, sprite or



### 6 pk snapple tea



24 pk arrowhead water 16.9 oz bottles













## — DELI Delights —











## — NATURALLY Good

### full circle organic beans



**GH** creators selected varieties 6.5-8 oz CRETORS

CRETORS



## fit crunch studel strawberry 1.62 oz

kettle chips selected varieties 7.5 OZ EFFE KRINKLE SAVE \$0.90

## - HOUSEHOLD & Cleaning -

#### northern bath tissue 6 rolls



old spice deodorant

selected varieties

SAVE \$0.14 vanity fair napkins

simply done

trash bags

13 gal & 30 gal



### purex detergent selected varieties



6 oz

purina beggin strips friskies party mix selected varieties



always infinity

selected varieties

13-22 ct

# BEER, WINE & SPIRITS-6pk