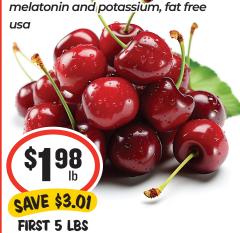

#### red cherries

natural anti-infammatory source of melatonin and potassium, fat free

Scan the QR code at the bottom of cover to