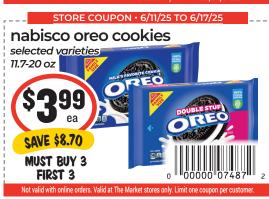

## fit crunch studel strawberry 1.62 oz

kettle chips selected varieties 7.5 OZ EFFE KRINKLE SAVE \$0.90

## - HOUSEHOLD & Cleaning -

#### northern bath tissue 6 rolls



old spice deodorant

selected varieties

SAVE \$0.14 vanity fair napkins

simply done

trash bags

13 gal & 30 gal



### purex detergent selected varieties



6 oz

purina beggin strips friskies party mix selected varieties



always infinity

selected varieties

13-22 ct

# BEER, WINE & SPIRITS-6pk elysian beer selected varieties 12 oz cans **SAVE \$5.21**

#### 12 pk bale breaker beer variety pack or topcutter 12 oz cans



24 pk budweiser regular or light



#### 6 pk white claw selected varieties



### 6 pk corona beer

extra or light 12 oz bottles



### 6 pk alaskan amber ale



# Coupon CORNER































## — THE Organie SPOT —







## — MEAT *Specials -*

















## — PRODUCE *Specials* -





Page 4 79.256.