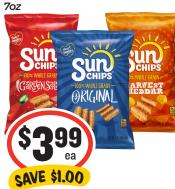

## cod fillet previously frozen

SAVE \$4.0

**SAVE \$1.20** 

MUST BUY 4

sunchip chips selected varieties