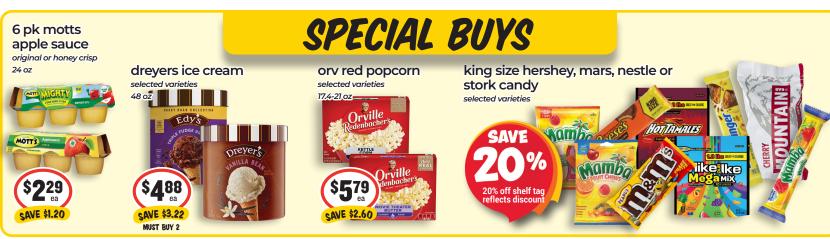

### full circle organic beans

**GH** creators selected varieties 6.5-8 oz CRETORS

CRETORS

## fit crunch studel strawberry 1.62 oz

kettle chips selected varieties 7.5 OZ EFFE KRINKLE SAVE \$0.90