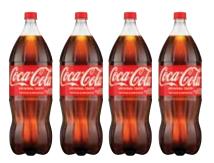

# **REFRESHMENTS!**

12-Oz. Cans, Selected 12-Pack Coke Products

Selected 2-Liter Coke Products

12-Oz. Cans Or Bottles 12-Pack Corona Extra, Light Or Familiar

**Modelo** 

Modelo

12-Oz. Cans 1**8-Pack** Modelo Especial