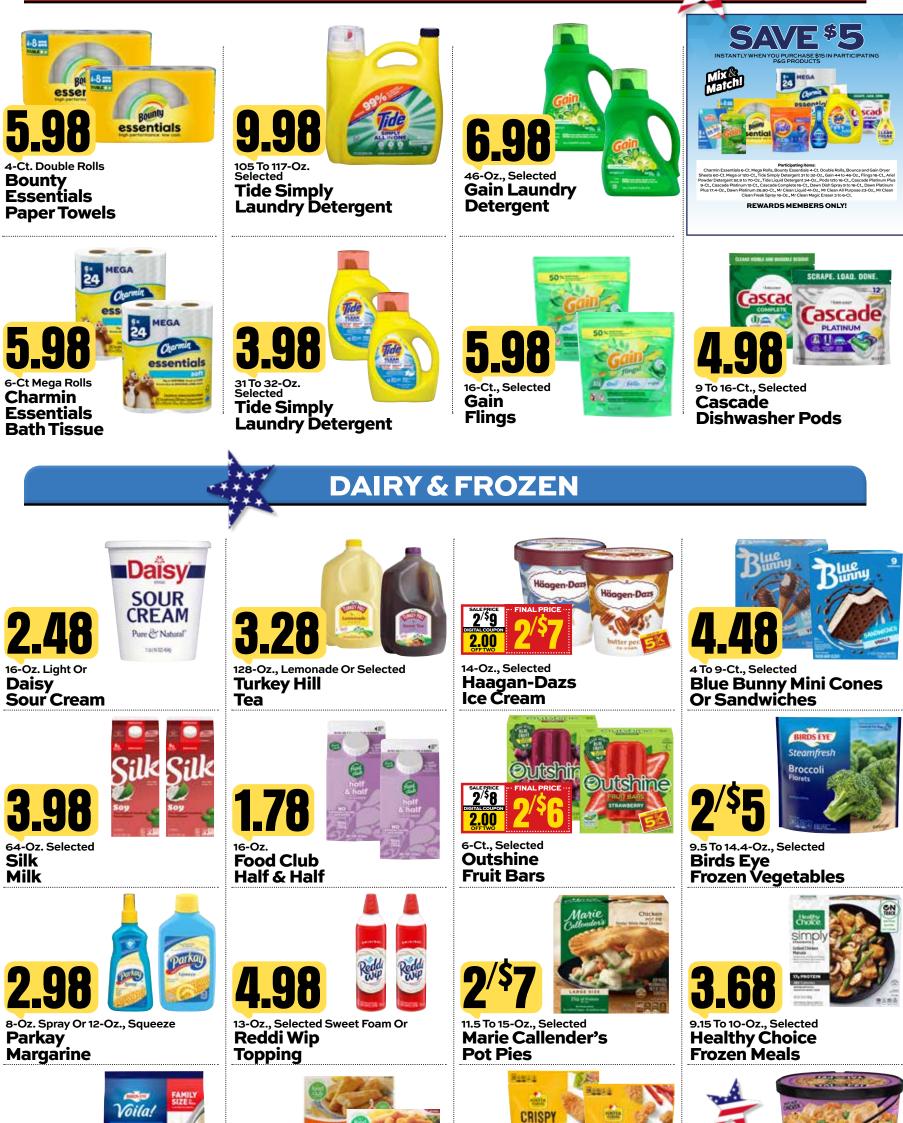

# **REFRESHMENTS!**

12-Oz. Cans, Selected 12-Pack Coke Products

Selected 2-Liter Coke Products

12-Oz. Cans Or Bottles 12-Pack Corona Extra, Light Or Familiar

**Modelo** 

Modelo

12-Oz. Cans 1**8-Pack** Modelo Especial