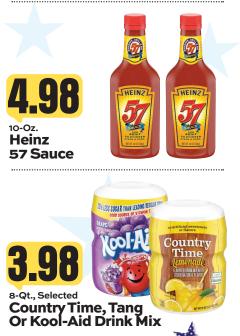

OREC ORUMAN





Boston Butt Pork Roast



USDA Select Boneless Bottom Round Roast



USDA Select, Boneless Whole Beef Brisket



16-Oz., Selected

**Oscar Mayer** 

**Meat Wieners** 



1-Lb., 26 To 30-Ct. P&D, Tail-On Or Tail-Off Southern Seas Raw Shrimp





PRICES EFFECTIVE WED. JUNE 25 THRU TUES. JULY 1, 2025

We Reserve The Right To Limit Quantities And Correct Typographical Errors. No Sales To Dealers.

062525IGA1\_c\_PET

STORE HOURS Monday Thru Saturday 7am - 10pm Sunday 7am - 9pm

**STORE NUMBER** 724-947-2723 We Accept WIC, Food Stamps & All Major ]Credit Cards









12 To 16-Oz., Selected

**Fischer's** 

Meat Wieners

8.9 To 10.7 **Oscar Mayer** Lunchables



**Food Club Deli Meat** 





9 To 11-Oz., Selected Tai Pei Entrees

50-Oz.

18-Oz.

Baked

Cornbread