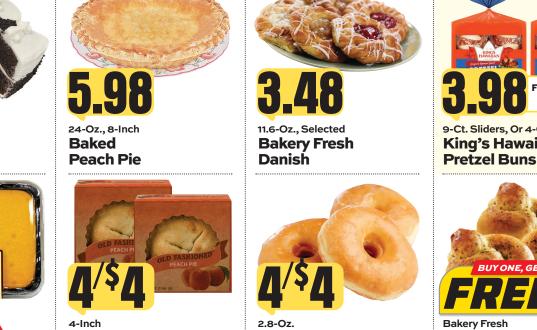

## **FRESH BAKERY**

**Bakery Fresh Peach Pie** 

Glazed **Donuts** 

LOCAL Equals FRESH LOCALLY OWNED BY PEOPLE VOLICAN TRUST!

9-Ct. Sliders, Or 4-Ct. King's Hawaiian

YOU CAN TRUST!