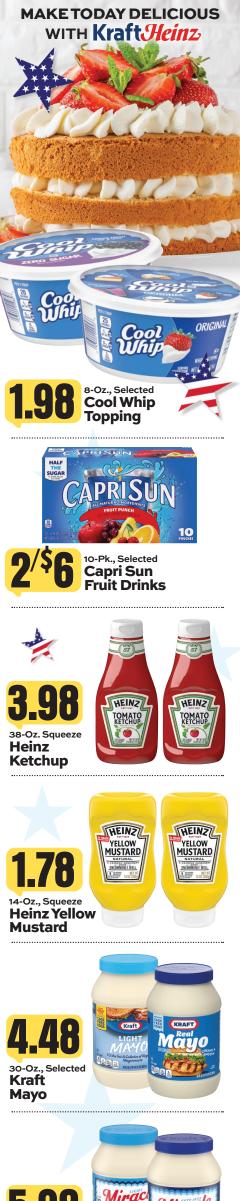

OREC ORUMAN





Boston Butt Pork Roast



USDA Select Boneless Bottom Round Roast



USDA Select, Boneless Whole Beef Brisket



16-Oz., Selected

**Oscar Mayer** 

**Meat Wieners** 



1-Lb., 26 To 30-Ct. P&D, Tail-On Or Tail-Off Southern Seas Raw Shrimp





PRICES EFFECTIVE WED. JUNE 25 THRU TUES. JULY 1, 2025

We Reserve The Right To Limit Quantities And Correct Typographical Errors. No Sales To Dealers.

062525IGA1\_c\_PET

STORE HOURS Monday Thru Saturday 7am - 10pm Sunday 7am - 9pm

**STORE NUMBER** 724-947-2723 We Accept WIC, Food Stamps & All Major ]Credit Cards









12 To 16-Oz., Selected

**Fischer's** 

Meat Wieners

8.9 To 10.7 **Oscar Mayer** Lunchables



**Food Club Deli Meat** 





9 To 11-Oz., Selected Tai Pei Entrees

50-Oz.

18-Oz.

Baked