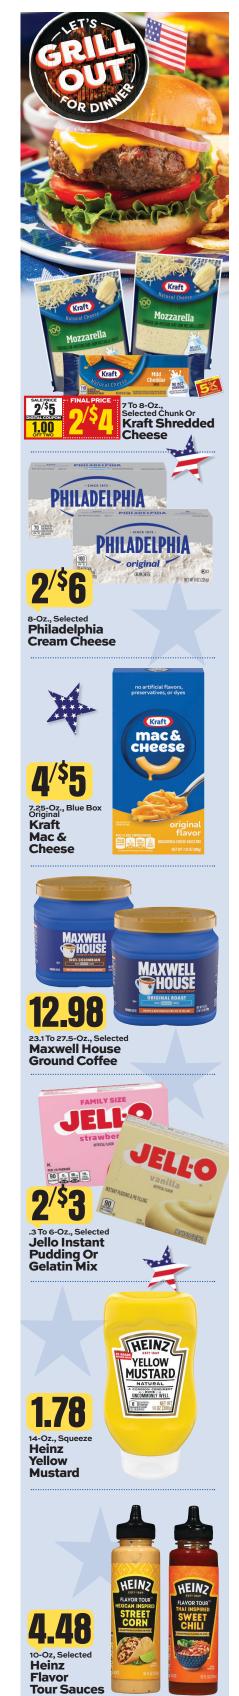

1To 3.5-Oz., Selected Grill Mates Or **McCormick** Seasonings

## 64-Oz., Selected 12 To 15.3-Oz., Selected Large Size **Ocean Spray** Kellogg's Cocktail Juice Cereal

## **DAIRY & FROZEN**

16-Oz. Light Or **Sour Cream Spread** 

6 To 12.75-Oz., Selected Stouffer's Or **Lean Cuisine Entrees** 

46-Oz., Selected **Tropicana** 

**Mayfield Bars** Or Sandwiches

12-Ct., Nibblers Or **Green Giant** Corn on the Cob