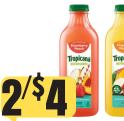

## **DAIRY & FROZEN**

16-Oz. Light Or **Sour Cream Spread** 

6 To 12.75-Oz., Selected Stouffer's Or **Lean Cuisine Entrees** 

46-Oz., Selected **Tropicana** 

**Mayfield Bars** Or Sandwiches

12-Ct., Nibblers Or **Green Giant** Corn on the Cob