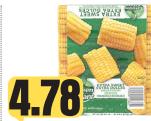

## **DAIRY & FROZEN**

16-Oz. Light Or **Sour Cream Spread** 

6 To 12.75-Oz., Selected Stouffer's Or **Lean Cuisine Entrees** 

46-Oz., Selected **Tropicana** 

**Mayfield Bars** Or Sandwiches

12-Ct., Nibblers Or **Green Giant** Corn on the Cob