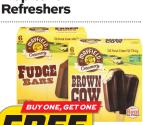

## **DAIRY & FROZEN**

16-Oz. Light Or **Sour Cream Spread** 

6 To 12.75-Oz., Selected Stouffer's Or **Lean Cuisine Entrees** 

46-Oz., Selected **Tropicana** 

**Mayfield Bars** Or Sandwiches

12-Ct., Nibblers Or **Green Giant** Corn on the Cob