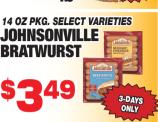

### 32 OZ BAG SELECT VARIETIES MCCAIN CRINKLE **CUT OR CLASSIC** Classic Frie **CUT FRIES**

**HOT OR MILD ITALIAN** 

SAUSAGE LINKS

**SNOW CRAB CLUSTERS** 

FOOD TOWNE'S FAMOUS SAUSAGE PEPPER AND ONION **SAUSAGE LINKS** 