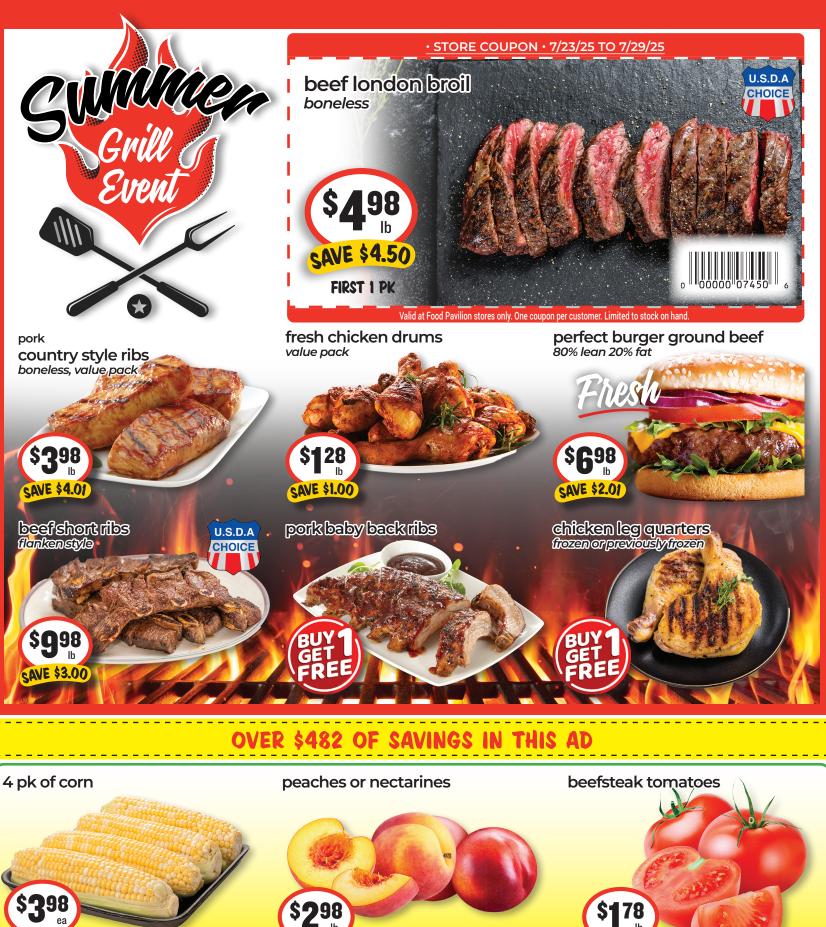

lb

SAVE \$2.01

Prices effective 7/23/25 - 7/29/25 www.foodpavilion.com

SAVE \$2.01

FIRST 2

lb

SAVE \$1.21