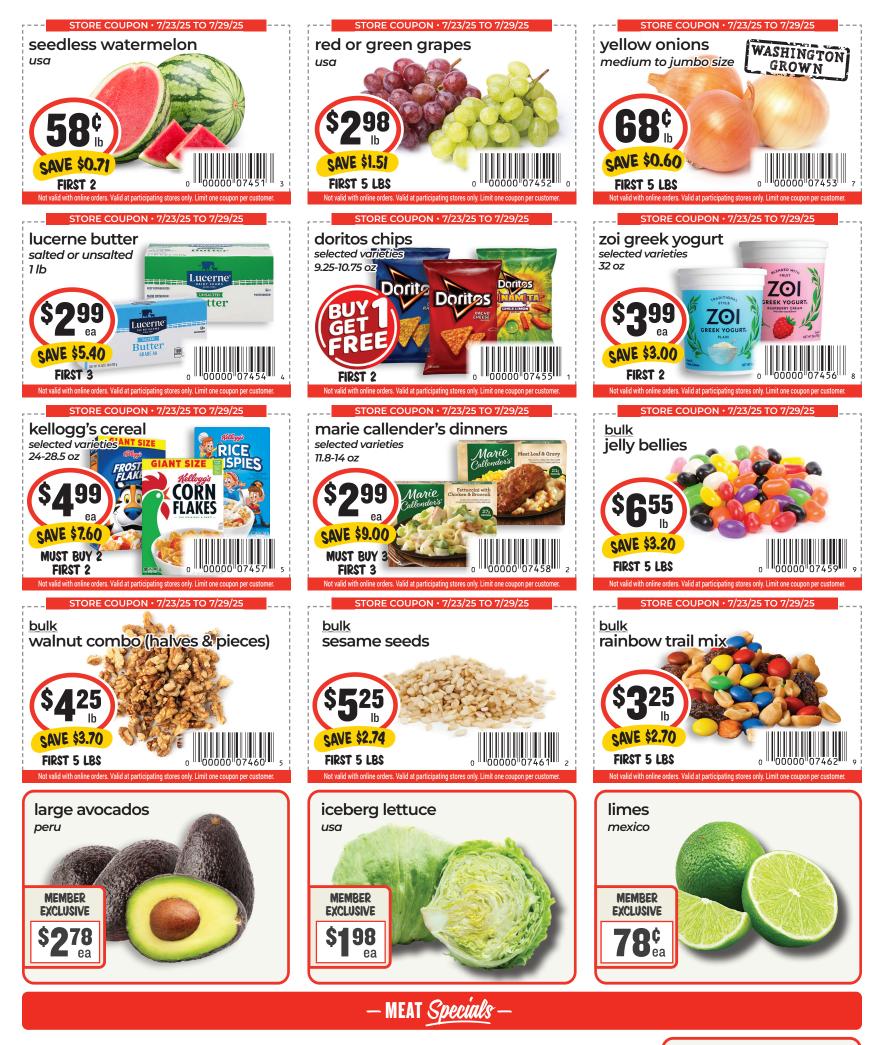

lb

SAVE \$2.01

Prices effective 7/23/25 - 7/29/25 www.foodpavilion.com

SAVE \$2.01

FIRST 2

lb

SAVE \$1.21