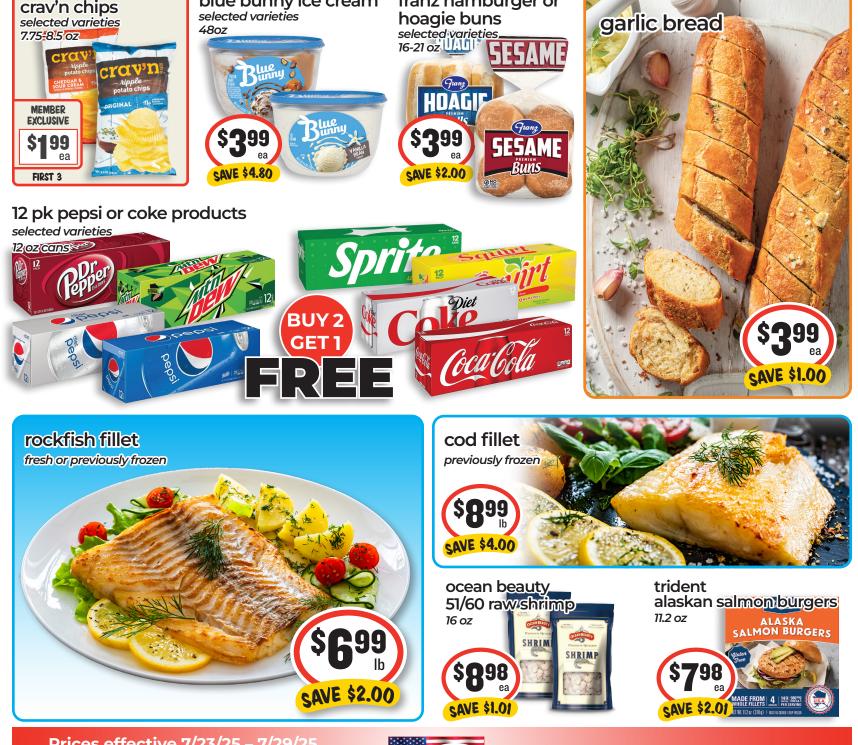

lb

SAVE \$2.01

Prices effective 7/23/25 - 7/29/25 www.foodpavilion.com

SAVE \$2.01

FIRST 2

lb

SAVE \$1.21