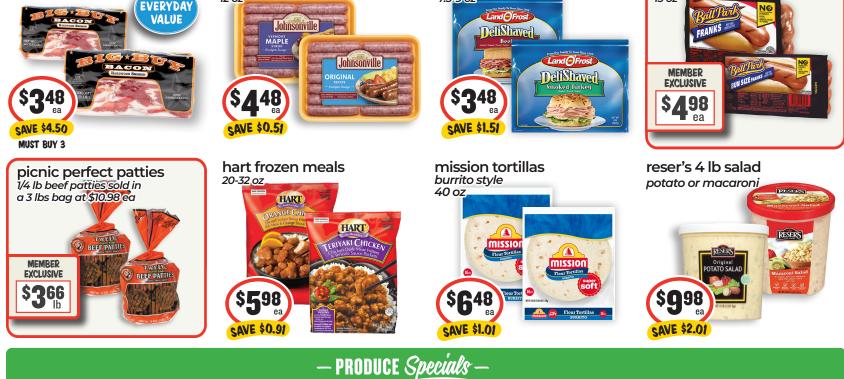

lb

SAVE \$2.01

Prices effective 7/23/25 - 7/29/25 www.foodpavilion.com

SAVE \$2.01

FIRST 2

lb

SAVE \$1.21